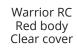

#### **Warrior Series:**

Cato's Warrior series fire extinguisher cabinet features two-piece construction with a pull to open cover and locking seal.

Warrior RR Red body Red cover

Warrior WC White body Clear cover