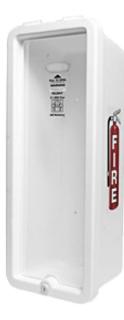

### **Chief Series:**

Cato's affordable fire extinguisher series provides a dent and rust proof alternative to metal.

Island Chief

Chief Pull to Open

Chief Semi Recessed