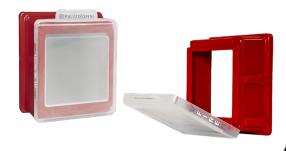

#### Fire Alarm Covers:

Cato offers two styles of quality protective alarm covers that are manufactured in the U.S. Our Secured Alarm Cover comes with a security break glass front and break bar to resist vandalism. Our Pull to Open Alarm Cover allows users to gain access to inspect or operate the alarm quickly by simply pulling down on the cover. Both models are available for surface mount or recessed alarm applications. They arrive fully assembled with mounting hardware provided for quick installation.

Pull to Open Fire Alarm Cover