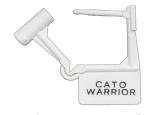

#### **Warrior Series:**

Cato's Warrior series fire extinguisher cabinet features two-piece construction with a pull to open cover and locking seal.

Warrior RR Red body Red cover

Warrior WC White body Clear cover

Red cover

Close-up View of Warrior Locking Seal Warrior WR