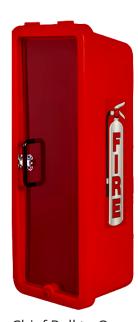

#### **Warrior Series:**

Cato's Warrior series fire extinguisher cabinet features two-piece construction with a pull to open cover and locking seal.

Warrior RR Red body Red cover

Warrior WC White body Clear cover

Red cover

Close-up View of Warrior Locking Seal Warrior WR