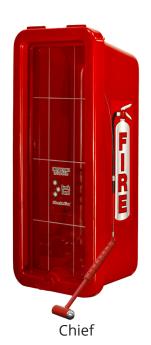

### **Chief Series:**

Cato's affordable fire extinguisher series provides a dent and rust proof alternative to metal.

Island Chief

Chief Pull to Open

Chief Semi Recessed