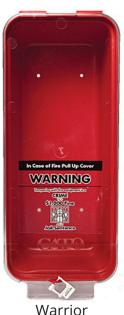

#### **Warrior Series:**

Cato's Warrior series fire extinguisher cabinet features two-piece construction with a pull to open cover and locking seal.

Warrior RR Red body Red cover

Warrior WC White body Clear cover

Red cover

Close-up View of Warrior Locking Seal Warrior WR