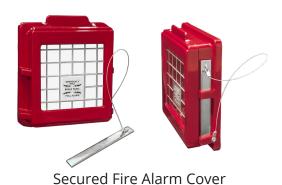

#### Fire Alarm Covers:

Cato offers two styles of quality protective alarm covers that are manufactured in the U.S. Our Secured Alarm Cover comes with a security break glass front and break bar to resist vandalism. Our Pull to Open Alarm Cover allows users to gain access to inspect or operate the alarm quickly by simply pulling down on the cover. Both models are available for surface mount or recessed alarm applications. They arrive fully assembled with mounting hardware provided for quick installation.