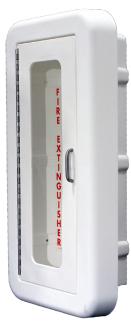

#### **Warrior Series:**

Cato's Warrior series fire extinguisher cabinet features two-piece construction with a pull to open cover and locking seal.

Warrior RR Red body Red cover

Warrior WC White body Clear cover

Red cover

Close-up View of Warrior Locking Seal Warrior WR