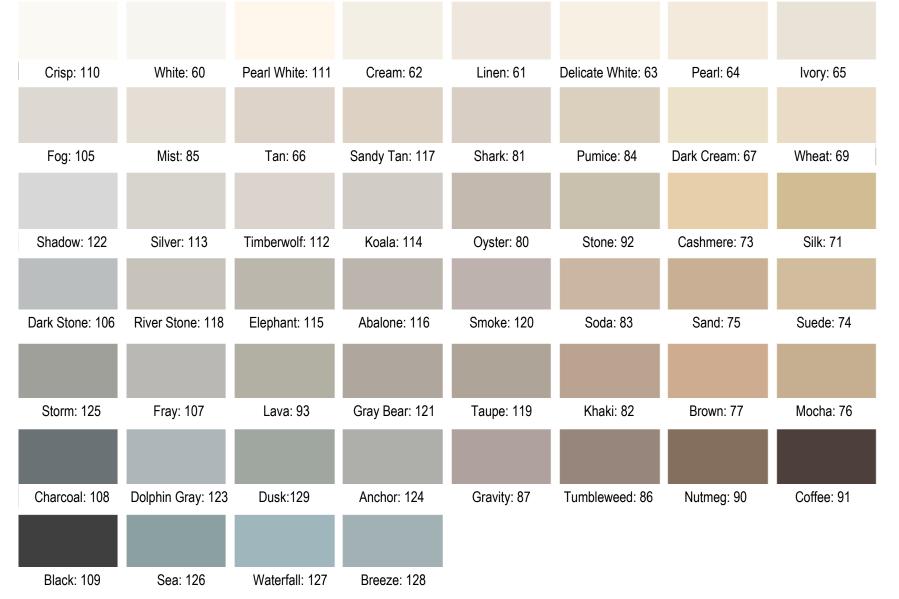

Wing Width: .75" or 1.5". Edges of wings are tapered.

Angle: 90°

**Mounting:** CGVA can be supplied with mounting tape applied, or without. See Installation instructions for recommended adhesive. **Colors:** See page 2 and enter 2-3 digit color code in table below.