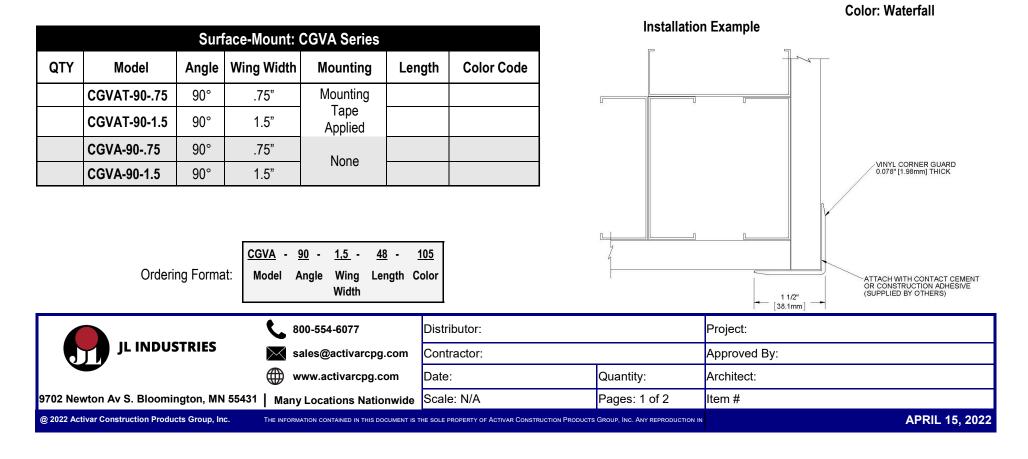

## SUBMITTAL: SURFACE-MOUNTED VINYL CORNER GUARDS: CGVA

Ideal for protecting corners when remodeling, the CGVA can be adhered or mechanically fastened to the wall. These low profile corner guards are made of high-impact vinyl, with an antimicrobial agent.

**Construction:** High-impact vinyl with pebble grain finish. .078" (1.98mm) thick. Finish contains EPA registered Micro-Chek® antimicrobial agent.

Length: 4', 8', 12' standard". 12 Feet (144") Maximum Length

Wing Width: .75" or 1.5". Edges of wings are tapered.

Angle: 90°

**Mounting:** CGVA can be supplied with mounting tape applied, or without. See Installation instructions for recommended adhesive. **Colors:** See page 2 and enter 2-3 digit color code in table below.

Flame Resistance: Meet Class A fire rating. Complies with NFPA 101 for interior finish materials. Smoke developed less than 450° and flame spread of 25 or less in accordance with ASTM E84.

PAGE 1 OF 2

CGVA-90-1.5-96-127