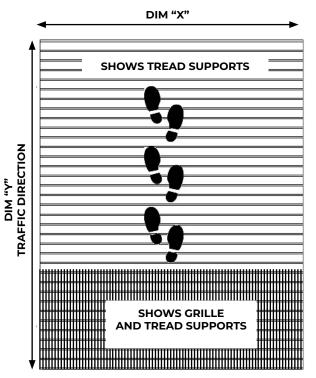

# TRAFFIC DIRECTION Hold-Down Anchor Grating

### SPECIFICATIONS:

# Stainless Steel Entrance Grille

Material: Type 304 stainless steel.

Depth: 3/8" (9.5 mm), 5/8" (15.88 mm) or 1-1/8" (28.58 mm).

Standard Finish: #4 Satin.

Tread Spacing: 2" (50.8 mm) on center with 6 treads per

foot in the direction of travel.

Spacing Between Grille: Heelproof spacing of .14" (3.6 mm)

Rolling Wheel Load Rating: 1000 lbs

**Grille Sizes:** 

EG503: 3/8" (9.5 mm) profile (sections up to 7' 8" x 4' 0").