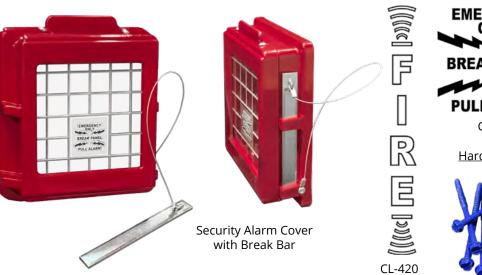

## **SECURED FIRE ALARM COVER**

Cato's quality protective alarm covers, manufactured in the U.S., provides a dent and rust proof alternative to metal. The protective alarm cover with the security cover is vandal resistant and contains a side slot to hold the break bar in place when not in use. It arrives fully assembled and is quick to install.

CL-419

**Hardware Included** 

## SPECIFICATIONS:

**Body and Cover Material:** Injection molded of high-density polypropylene, available in red only. Pull handle at the top is designed to ADA specifications.

**Acrylic Material:** .080 Acrylic front panel, grid scored for improved emergency access with break tool. Available in clear only.

**Break Tool:** Galvanized steel break bar and clear nylon coated stainless steel cable

**Decals:** UV resistant "BREAK PANEL" and "FIRE" decals included

**Hardware:** Mounting hardware and anchors are included **Sizes:** Refer to table, listing models and dimensions. Available for recessed or surface mounted alarms.