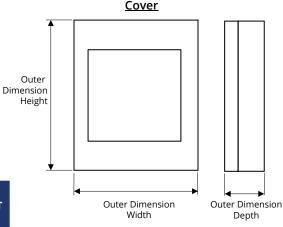

**Options:** Gasket

| QTY | PREVIOUS<br>MODEL | ALARM MOUNTING         | OPENING METHOD                 | COVER<br>INNER DIMENSION<br>W x H x D | COVER<br>OUTER DIMENSION<br>W x H x D | VIEWABLE<br>WINDOW | WEIGHT  |
|-----|-------------------|------------------------|--------------------------------|---------------------------------------|---------------------------------------|--------------------|---------|
|     | 220R              | Recessed Mounted Alarm | <b>SB -</b> Security Break Bar | 6-¼" x 7-¼" x 1-¾"                    | 7-½" x 8-¼" x 2-¼"                    | 5" Square          | 1.5 lbs |
|     | 2205              | Surface Mounted Alarm  | <b>SB -</b> Security Break Bar | 6-½" x 7-½" x 3-¼"                    | 7-½" x 8-¼" x 3-¾"                    | 5" Square          | 1.7 lbs |