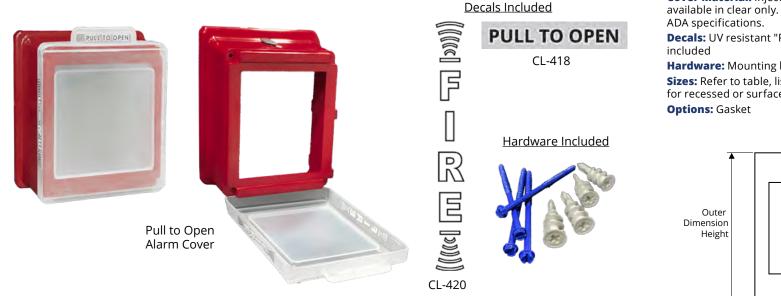

## PULL TO OPEN FIRE ALARM COVER

Cato's quality protective alarm covers, manufactured in the U.S., provides a dent and rust proof alternative to metal. It arrives fully assembled, quick to install, the cover can be opened quickly in case of emergency and remains open during inspection and maintenance.

## SPECIFICATIONS:

**Body Material:** Injection molded of high-density polypropylene, available in red only

**Cover Material:** Injection molded copolymer polypropylene, available in clear only. Pull handle at the top is designed to ADA specifications.

 $\ensuremath{\textbf{Decals:}}$  UV resistant "PULL TO OPEN" and "FIRE" decals included

Hardware: Mounting hardware and anchors are included Sizes: Refer to table, listing models and dimensions. Available for recessed or surface mounted alarms.

| QTY |  | PREVIOUS<br>MODEL | ALARM MOUNTING         | OPENING METHOD | COVER<br>INNER DIMENSION<br>W x H x D | COVER<br>OUTER DIMENSION<br>W x H x D | VIEWABLE<br>WINDOW | WEIGHT  |
|-----|--|-------------------|------------------------|----------------|---------------------------------------|---------------------------------------|--------------------|---------|
|     |  | 220R              | Recessed Mounted Alarm | Pull to Open   | 6-¼" x 7-¼" x 1-¾"                    | 7-½" x 8-¼" x 2-¼"                    | 5" Square          | 1.5 lbs |
|     |  | 2205              | Surface Mounted Alarm  | Pull to Open   | 6-½" x 7-½" x 3-¼"                    | 7-½" x 8-¼" x 3-¾"                    | 5" Square          | 1.7 lbs |