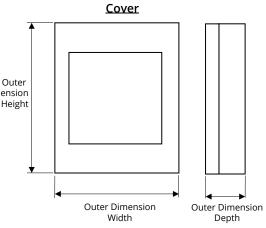

| QTY |  | PREVIOUS<br>MODEL | ALARM MOUNTING         | OPENING METHOD | COVER<br>INNER DIMENSION<br>W x H x D | COVER<br>OUTER DIMENSION<br>W x H x D | VIEWABLE<br>WINDOW | WEIGHT  |
|-----|--|-------------------|------------------------|----------------|---------------------------------------|---------------------------------------|--------------------|---------|
|     |  | 220R              | Recessed Mounted Alarm | Pull to Open   | 6-¼" x 7-¼" x 1-¾"                    | 7-½" x 8-¼" x 2-¼"                    | 5" Square          | 1.5 lbs |
|     |  | 2205              | Surface Mounted Alarm  | Pull to Open   | 6-½" x 7-½" x 3-¼"                    | 7-½" x 8-¼" x 3-¾"                    | 5" Square          | 1.7 lbs |