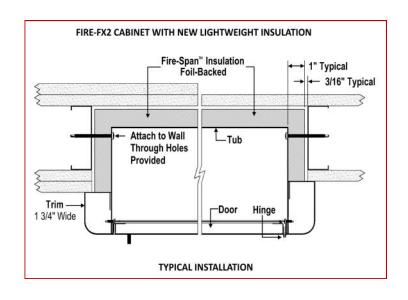

## SUBMITTAL: 3600 SERIES FIRE-FX2™ FIRE-RATED BLANKET/EXTINGUISHER CABINET - ALUMINUM PG 2 OF 2

New Lighter, FX2 Insulation

Extruded Rolled Edge 3627, 3622, 3728

ADA Cabinet Mounting Height: Standard Pull on G, E, W, L22 and B Door Styles with Saf-T-Lok are 3 5/8" Higher than Door Center, so Allow for that When Mounting Cabinet.

Standard Pull with No Lock or Recessed Pull are Centered on Door.

Model 3627F10FX2 Shown Above 4" or 4-1/2" Rolled Trim