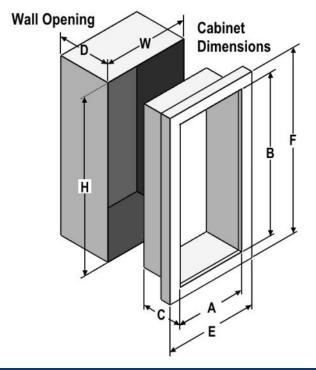

sales@activarcpg.com

www.activarcpg.com

| F Full Glazing in 1-1/4" wide Frame G Full Glazing with SAF-T-LOK in 1-1/4" Frame D Horizontal Duo Panel E Horizontal Dual Panel with SAF-T-LOK S21 Solid Door STEP 3: OPTIONAL FEATURES AT ADDITIONAL | Check one box below Examples on Page 2  L22 Solid with SAF-T-LOK  L24 Sold with Cylinder Lock - No Handle  V Vertical Duo  W Vertical Duo with SAF-T-LOK  B Solid with 2" x 4" View Window & SAF-T-LOK |         |                                 |         |                                | STEP 2: SELECT DOOR GLAZING  10 Clear Acrylic  17 Clear Tempered Glass |                 |                                   | The state of the s |                 |  |
|--------------------------------------------------------------------------------------------------------------------------------------------------------------------------------------------------------|--------------------------------------------------------------------------------------------------------------------------------------------------------------------------------------------------------|---------|---------------------------------|---------|--------------------------------|------------------------------------------------------------------------|-----------------|-----------------------------------|--------------------------------------------------------------------------------------------------------------------------------------------------------------------------------------------------------------------------------------------------------------------------------------------------------------------------------------------------------------------------------------------------------------------------------------------------------------------------------------------------------------------------------------------------------------------------------------------------------------------------------------------------------------------------------------------------------------------------------------------------------------------------------------------------------------------------------------------------------------------------------------------------------------------------------------------------------------------------------------------------------------------------------------------------------------------------------------------------------------------------------------------------------------------------------------------------------------------------------------------------------------------------------------------------------------------------------------------------------------------------------------------------------------------------------------------------------------------------------------------------------------------------------------------------------------------------------------------------------------------------------------------------------------------------------------------------------------------------------------------------------------------------------------------------------------------------------------------------------------------------------------------------------------------------------------------------------------------------------------------------------------------------------------------------------------------------------------------------------------------------------|-----------------|--|
| Dark Bronze Anodized Finish: (pull painted to mate                                                                                                                                                     | inted to match) Futura "F                                                                                                                                                                              |         |                                 |         | ra "Fire" HandleMill White Red |                                                                        |                 | White Vertical FE Letters LDCVWFE |                                                                                                                                                                                                                                                                                                                                                                                                                                                                                                                                                                                                                                                                                                                                                                                                                                                                                                                                                                                                                                                                                                                                                                                                                                                                                                                                                                                                                                                                                                                                                                                                                                                                                                                                                                                                                                                                                                                                                                                                                                                                                                                                | Model 367F10FX2 |  |
| Color Tub - Red                                                                                                                                                                                        | or Tub - Red (PRH                                                                                                                                                                                      |         |                                 |         |                                |                                                                        | etters LDCHBFE  |                                   |                                                                                                                                                                                                                                                                                                                                                                                                                                                                                                                                                                                                                                                                                                                                                                                                                                                                                                                                                                                                                                                                                                                                                                                                                                                                                                                                                                                                                                                                                                                                                                                                                                                                                                                                                                                                                                                                                                                                                                                                                                                                                                                                |                 |  |
| Color Tub - Black                                                                                                                                                                                      | "Fire Blanket" Letters - Red Horizontal LDCHRFB Red Horizontal FE Let                                                                                                                                  |         |                                 |         |                                |                                                                        | ters LDCHRFE    |                                   |                                                                                                                                                                                                                                                                                                                                                                                                                                                                                                                                                                                                                                                                                                                                                                                                                                                                                                                                                                                                                                                                                                                                                                                                                                                                                                                                                                                                                                                                                                                                                                                                                                                                                                                                                                                                                                                                                                                                                                                                                                                                                                                                |                 |  |
| Brigadier Alarm                                                                                                                                                                                        | Black Vertical FE Letters <b>LDCVBFE</b> White Horizontal FE I                                                                                                                                         |         |                                 |         |                                |                                                                        | _etters LDCHWFE |                                   |                                                                                                                                                                                                                                                                                                                                                                                                                                                                                                                                                                                                                                                                                                                                                                                                                                                                                                                                                                                                                                                                                                                                                                                                                                                                                                                                                                                                                                                                                                                                                                                                                                                                                                                                                                                                                                                                                                                                                                                                                                                                                                                                |                 |  |
| Commander Alarm                                                                                                                                                                                        |                                                                                                                                                                                                        |         | Red Vertical FE Letters LDCVRFE |         |                                |                                                                        |                 |                                   |                                                                                                                                                                                                                                                                                                                                                                                                                                                                                                                                                                                                                                                                                                                                                                                                                                                                                                                                                                                                                                                                                                                                                                                                                                                                                                                                                                                                                                                                                                                                                                                                                                                                                                                                                                                                                                                                                                                                                                                                                                                                                                                                |                 |  |
| TRIM & DOOR & SERIES #                                                                                                                                                                                 | TUB I.D.                                                                                                                                                                                               |         |                                 | FRAM    | IE O.D.                        | WALL OPENING                                                           |                 |                                   | Fits Fire Extinguishers                                                                                                                                                                                                                                                                                                                                                                                                                                                                                                                                                                                                                                                                                                                                                                                                                                                                                                                                                                                                                                                                                                                                                                                                                                                                                                                                                                                                                                                                                                                                                                                                                                                                                                                                                                                                                                                                                                                                                                                                                                                                                                        |                 |  |
| Model Trim Style                                                                                                                                                                                       | Α                                                                                                                                                                                                      | В       | С                               | Е       | F                              | W                                                                      | Н               | D                                 |                                                                                                                                                                                                                                                                                                                                                                                                                                                                                                                                                                                                                                                                                                                                                                                                                                                                                                                                                                                                                                                                                                                                                                                                                                                                                                                                                                                                                                                                                                                                                                                                                                                                                                                                                                                                                                                                                                                                                                                                                                                                                                                                |                 |  |
| 3625 Flat Trim                                                                                                                                                                                         | 12"                                                                                                                                                                                                    | 36"     | 8"                              | 15-3/8" | 39-3/8"                        | 14 5/16"                                                               | 38 5/16"        | 8 15/16"                          | Cosmic & Galaxy 2.5-10, Any Mercury                                                                                                                                                                                                                                                                                                                                                                                                                                                                                                                                                                                                                                                                                                                                                                                                                                                                                                                                                                                                                                                                                                                                                                                                                                                                                                                                                                                                                                                                                                                                                                                                                                                                                                                                                                                                                                                                                                                                                                                                                                                                                            |                 |  |
| 3626 1-1/2" Square Edge                                                                                                                                                                                | 12"                                                                                                                                                                                                    | 36"     | 8"                              | 15-3/8" | 39-3/8"                        | 14 5/16"                                                               | 38 5/16"        | 7 15/16"                          | Sentinel 5-10, Saturn 15-25, Grenadier P.                                                                                                                                                                                                                                                                                                                                                                                                                                                                                                                                                                                                                                                                                                                                                                                                                                                                                                                                                                                                                                                                                                                                                                                                                                                                                                                                                                                                                                                                                                                                                                                                                                                                                                                                                                                                                                                                                                                                                                                                                                                                                      |                 |  |
| 3627 2-1/2" Rolled Edge                                                                                                                                                                                | 12"                                                                                                                                                                                                    | 36"     | 8"                              | 15-3/8" | 39-3/8"                        | 14 5/16"                                                               | 38 5/16"        | 7 5/16"                           |                                                                                                                                                                                                                                                                                                                                                                                                                                                                                                                                                                                                                                                                                                                                                                                                                                                                                                                                                                                                                                                                                                                                                                                                                                                                                                                                                                                                                                                                                                                                                                                                                                                                                                                                                                                                                                                                                                                                                                                                                                                                                                                                |                 |  |
| 3622 4" Rolled Edge—Recessed Pull                                                                                                                                                                      | 12"                                                                                                                                                                                                    | 36"     | 8"                              | 15-3/8" | 39-3/8"                        | 14 5/16"                                                               | 38 5/16"        | 6"                                | Nebula 270                                                                                                                                                                                                                                                                                                                                                                                                                                                                                                                                                                                                                                                                                                                                                                                                                                                                                                                                                                                                                                                                                                                                                                                                                                                                                                                                                                                                                                                                                                                                                                                                                                                                                                                                                                                                                                                                                                                                                                                                                                                                                                                     |                 |  |
| 3628 4-1/2" Rolled Edge                                                                                                                                                                                | 12"                                                                                                                                                                                                    | 36"     | 8"                              | 15-3/8" | 39-3/8"                        | 14 5/16"                                                               | 38 5/16"        | 5 5/16"                           |                                                                                                                                                                                                                                                                                                                                                                                                                                                                                                                                                                                                                                                                                                                                                                                                                                                                                                                                                                                                                                                                                                                                                                                                                                                                                                                                                                                                                                                                                                                                                                                                                                                                                                                                                                                                                                                                                                                                                                                                                                                                                                                                |                 |  |
| Cabinets in Blue Meet 4" Maximum ADA Proje                                                                                                                                                             | ection R                                                                                                                                                                                               | equirem | ent                             | •       | •                              | •                                                                      |                 |                                   |                                                                                                                                                                                                                                                                                                                                                                                                                                                                                                                                                                                                                                                                                                                                                                                                                                                                                                                                                                                                                                                                                                                                                                                                                                                                                                                                                                                                                                                                                                                                                                                                                                                                                                                                                                                                                                                                                                                                                                                                                                                                                                                                |                 |  |
| 800-554-6077                                                                                                                                                                                           |                                                                                                                                                                                                        |         |                                 |         |                                |                                                                        |                 |                                   |                                                                                                                                                                                                                                                                                                                                                                                                                                                                                                                                                                                                                                                                                                                                                                                                                                                                                                                                                                                                                                                                                                                                                                                                                                                                                                                                                                                                                                                                                                                                                                                                                                                                                                                                                                                                                                                                                                                                                                                                                                                                                                                                |                 |  |