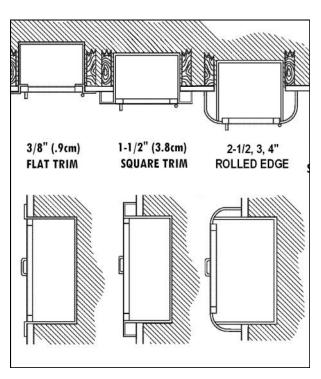

Trim Style and Depth: Recessed - 3/8" Flat Trim Semi-Recessed -1-1/2" Square Trim, 2-1/2", 4" or 4-1/2" Rolled Edge. Rolled edge models are constructed of mechanically-joined extrusions.1-3/4" face trim on frame and 1-1/4" trim on doors with glazing.