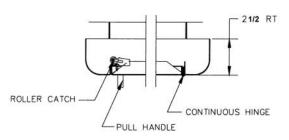

## SUBMITTAL: 3600 SERIES FIRE-FX2™ FIRE-RATED BLANKET/EXTINGUISHER CABINET - ALUMINUM **PG 1 OF 2**

Door and Trim Construction: No 180 clear anodized aluminum. Flush cabinet doors with a 5/8" door stop are attached by a continuous hinge and equipped with zinc-plated handle and roller catch. Full glazed front with pull handle. Theft-deterrent SAF-T-LOK™ also available.