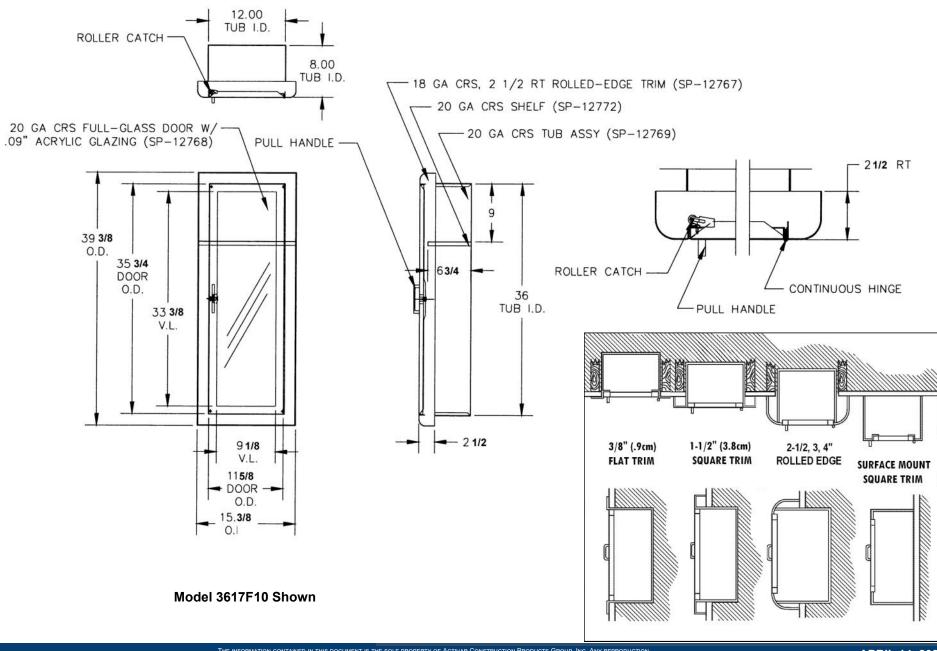

## SUBMITTAL: 3600 SERIES BLANKET & EXTINGUISHER CABINET - STEEL

Door and Trim Construction: Cold rolled steel with white powder-coat finish. Flush cabinet doors with a 5/8" door stop are attached by a continuous hinge

| Trim S<br>face tr<br>Tub: C<br>Glazin<br>Shelf:<br>Blank<br>tiles, T | Style and<br>im on fran<br>Constructe<br>g: .09 Act<br>Shelf is Ic<br>et: Include<br>itle 16, CF | ith zinc-plated handle and roller ca<br><b>Depth:</b> Recessed - 3/8" Flat Trim.<br>he and 1-1/4" trim on door. ADA-c<br>ed of cold rolled steel with white po<br>rylic Glazing<br>boated 9" from the top of the cabine<br>as a nominal 62" x 80" x 2.75 lb., p<br>FR1610<br>on : See Separate Submittal for F. | Sen<br>ompl<br>wder<br>et, pr<br>roces        | ni-Recess<br>iant moo<br>-coat fin<br>oviding s<br>ssed woo              | esed - 1-1/2" S<br>lels in blue.<br>ish standard.<br>storage for the | Squar<br>e blar                            | re Trim or 2-1/2<br>nket above the | extinguisher |                                                                          |                                   |                                   |                                           |  |
|----------------------------------------------------------------------|--------------------------------------------------------------------------------------------------|-----------------------------------------------------------------------------------------------------------------------------------------------------------------------------------------------------------------------------------------------------------------------------------------------------------------|-----------------------------------------------|--------------------------------------------------------------------------|----------------------------------------------------------------------|--------------------------------------------|------------------------------------|--------------|--------------------------------------------------------------------------|-----------------------------------|-----------------------------------|-------------------------------------------|--|
| STEP 1: SELECT DOOR STYLE WITH HANDLE Check one b                    |                                                                                                  |                                                                                                                                                                                                                                                                                                                 |                                               |                                                                          |                                                                      | box below Examples on Page 2 STEP 2: SELEC |                                    |              |                                                                          |                                   |                                   | DOOR GLAZING                              |  |
| F                                                                    | Full Glaz                                                                                        | zing in 1-1/4" wide Frame                                                                                                                                                                                                                                                                                       |                                               | L22 Solid with SAF-T-LOK™ 10 Clear Ad                                    |                                                                      |                                            |                                    |              |                                                                          |                                   |                                   |                                           |  |
| G                                                                    | Full Gla                                                                                         | zing with SAF-T-LOK™ in 1-1/4" Fram                                                                                                                                                                                                                                                                             | e                                             |                                                                          |                                                                      |                                            |                                    |              |                                                                          |                                   |                                   |                                           |  |
| D                                                                    | Horizont                                                                                         | al Duo Panel                                                                                                                                                                                                                                                                                                    |                                               | V Vertical Duo                                                           |                                                                      |                                            |                                    |              |                                                                          |                                   |                                   |                                           |  |
| E                                                                    | Horizont                                                                                         | al Dual Panel with SAF-T-LOK™                                                                                                                                                                                                                                                                                   |                                               | W Vertical Duo with SAF-T-LOK™                                           |                                                                      |                                            |                                    |              |                                                                          |                                   |                                   |                                           |  |
| s                                                                    | 21 Solid Do                                                                                      | oor                                                                                                                                                                                                                                                                                                             | B Solid with 2" x 4" View Window & SAF-T-LOK™ |                                                                          |                                                                      |                                            |                                    |              |                                                                          |                                   |                                   |                                           |  |
| STEP 3: OPTIONAL FEATURES AT ADDITIONAL COST:                        |                                                                                                  |                                                                                                                                                                                                                                                                                                                 |                                               |                                                                          |                                                                      |                                            |                                    |              |                                                                          |                                   |                                   |                                           |  |
| C                                                                    | Color Tub - Red                                                                                  |                                                                                                                                                                                                                                                                                                                 |                                               |                                                                          | Commander Alarm                                                      |                                            |                                    |              |                                                                          |                                   | Black Vertical FE Letters LDCVBFE |                                           |  |
|                                                                      | Color Tub - Black                                                                                |                                                                                                                                                                                                                                                                                                                 |                                               | Brigadier Alarm                                                          |                                                                      |                                            |                                    |              | Red Vertical FE Letters LDCVRFE                                          |                                   |                                   |                                           |  |
|                                                                      | Color Door/Trim - Red                                                                            |                                                                                                                                                                                                                                                                                                                 |                                               | Strobe Alarm (3612, 3618 or 3613. models)                                |                                                                      |                                            |                                    |              |                                                                          | White Vertical FE Letters LDCVWFE |                                   |                                           |  |
|                                                                      | Color Door/Trim - Black                                                                          |                                                                                                                                                                                                                                                                                                                 |                                               | Futura "Fire" Handle                                                     |                                                                      |                                            |                                    |              | Black Horizontal FE Letters LDCHBFE<br>Red Horizontal FE Letters LDCHRFE |                                   |                                   |                                           |  |
| Other Color Code:<br>(MC) Magnetic Door Catch- Replaces Roller Catch |                                                                                                  |                                                                                                                                                                                                                                                                                                                 |                                               |                                                                          |                                                                      | 고어미                                        | lorizontol I DCUI                  |              |                                                                          |                                   |                                   |                                           |  |
|                                                                      | , -                                                                                              |                                                                                                                                                                                                                                                                                                                 |                                               | "Fire Blanket" Letters - Red Horizontal LDCHRFB White Horizontal FE Lett |                                                                      |                                            |                                    |              |                                                                          |                                   |                                   |                                           |  |
| QTY TRIM & DOOR & SERIES #                                           |                                                                                                  |                                                                                                                                                                                                                                                                                                                 |                                               | TUB I.D.                                                                 |                                                                      |                                            | FRAME O.D.                         |              | WALL OPENING                                                             |                                   | NING                              | ACCOMMODATES FOLLOWING EXTINGUISHERS      |  |
|                                                                      | _                                                                                                | Trim Style                                                                                                                                                                                                                                                                                                      |                                               | Α                                                                        | В                                                                    | С                                          | E                                  | F            | W                                                                        | Н                                 | D                                 |                                           |  |
|                                                                      | 3615                                                                                             | Flat Trim                                                                                                                                                                                                                                                                                                       | 12"                                           |                                                                          |                                                                      | 3"                                         | 15-3/8"                            | 39-3/8"      | 13"                                                                      | 37"                               | 7 7/8"                            |                                           |  |
|                                                                      | 3616                                                                                             | 1-1/2" Square Edge                                                                                                                                                                                                                                                                                              | 12"                                           |                                                                          |                                                                      | 8"                                         | 15-3/8"                            | 39-3/8"      | 13"                                                                      | 37"                               | 6 7/8"                            | Cosmic & Galaxy 2.5-10, Any Mercury       |  |
|                                                                      | 3617                                                                                             | 2-1/2" Rolled Edge                                                                                                                                                                                                                                                                                              | 12"<br>12"                                    |                                                                          | 36" 8                                                                | 3"                                         | 15-3/8"                            | 39-3/8"      | 13"                                                                      | 37"                               | 5 5/8"                            | Sentinel 5-10, Saturn 15-25, Grenadier P. |  |
|                                                                      | 3612                                                                                             | 4" Rolled Edge - Recessed Pull                                                                                                                                                                                                                                                                                  |                                               |                                                                          | 36" 8                                                                | 8"                                         | 15-3/8"                            | 39-3/8"      | 13"                                                                      | 37"                               | 4 3/8"                            |                                           |  |
|                                                                      | 3618                                                                                             | 4-1/2" Rolled Edge                                                                                                                                                                                                                                                                                              | 12"                                           |                                                                          | 36" 8                                                                | 3"                                         | 15-3/8"                            | 39-3/8"      | 13"                                                                      | " 37"                             | 3 5/8"                            | Nebula 270                                |  |
|                                                                      | 3613                                                                                             | Surface-Mounted Square                                                                                                                                                                                                                                                                                          | 15-3                                          | 8/16"                                                                    | 39-3/16" 8                                                           | 3 1/2"                                     | 15-3/8"                            | 39-3/8"      |                                                                          |                                   |                                   |                                           |  |
|                                                                      |                                                                                                  |                                                                                                                                                                                                                                                                                                                 |                                               |                                                                          |                                                                      |                                            |                                    |              |                                                                          |                                   |                                   |                                           |  |
|                                                                      |                                                                                                  |                                                                                                                                                                                                                                                                                                                 | 800-554-6077                                  |                                                                          |                                                                      | Distributor:                               |                                    |              |                                                                          |                                   |                                   | Project:                                  |  |
|                                                                      |                                                                                                  |                                                                                                                                                                                                                                                                                                                 | sa                                            | es@act                                                                   | ivarcpg.com                                                          | Contractor:                                |                                    |              |                                                                          |                                   |                                   | Approved By:                              |  |
|                                                                      |                                                                                                  |                                                                                                                                                                                                                                                                                                                 | www.activarcpg.com                            |                                                                          |                                                                      | Da                                         | Date: Quantity:                    |              |                                                                          |                                   |                                   | Architect:                                |  |