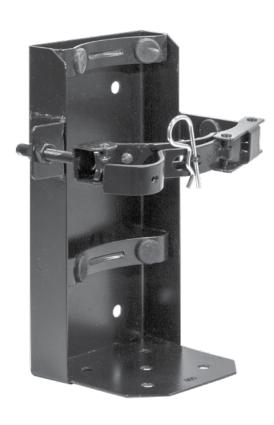

## FIRE EXTINGUISHER BRACKET - C MODEL EXTINGUISHERS - MB809C

JL Industries optional mounting brackets are a strong and durable choice for mounting your portable fire extinguishers on walls or vehicles.

## SPECIFICATIONS:

**Material:** Steel

Finish: Black powder paint. Meets ASTM B-117.

**Test Standards: UL240** 

Note: Other reference #70026/809

| QTY | MODEL  | FITS FIRE EXTINGUISHER |
|-----|--------|------------------------|
|     | MB809C | FE05C                  |