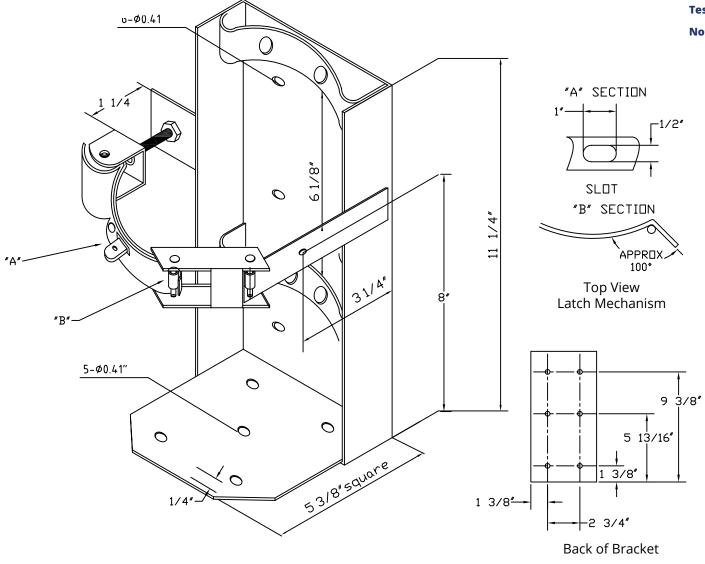

## FIRE EXTINGUISHER BRACKET - C MODEL EXTINGUISHERS - MB809C

JL Industries optional mounting brackets are a strong and durable choice for mounting your portable fire extinguishers on walls or vehicles.

## SPECIFICATIONS:

**Material:** Steel

Finish: Black powder paint. Meets ASTM B-117.

**Test Standards: UL240** 

Note: Other reference #70026/809

| QTY | MODEL  | FITS FIRE EXTINGUISHER |
|-----|--------|------------------------|
|     | MB809C | FE05C                  |