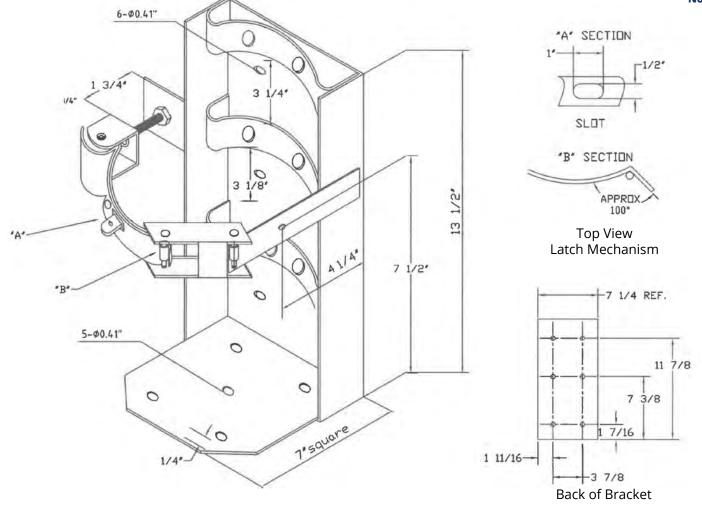

## FIRE EXTINGUISHER BRACKET - C MODEL EXTINGUISHERS - MB810C

JL Industries optional mounting brackets are a strong and durable choice for mounting your portable fire extinguishers on walls or vehicles.

## SPECIFICATIONS:

QTY

MODEL

MB810C

Material: Steel Finish: Black powder paint. Meets ASTM B-117. Test Standards: UL240

Note: Other reference #700228/A-810

**FITS FIRE EXTINGUISHER** 

FM11C, FM15C, FK15C, FK25C,

FS10C, FS15C, FP02C

It is the responsibility of the customer to communicate specifications and product performance requirements that are needed for their application. This document is intended to convey potential product configurations and offerings. It is not to be used to imply or represent a specification or rating, of finished products shipped. Detailed, specific submittals can be created upon request. It is the responsibility of the customer to specify product accordingly to comply with local laws, codes, and ordinances.