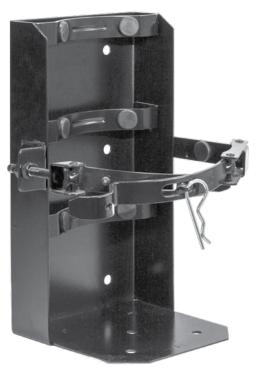

## FIRE EXTINGUISHER BRACKET - C MODEL EXTINGUISHERS - MB810C

JL Industries optional mounting brackets are a strong and durable choice for mounting your portable fire extinguishers on walls or vehicles.

## SPECIFICATIONS:

QTY

MODEL

MB810C

Material: Steel Finish: Black powder paint. Meets ASTM B-117. Test Standards: UL240

Note: Other reference #700228/A-810

**FITS FIRE EXTINGUISHER** 

FM11C, FM15C, FK15C, FK25C,