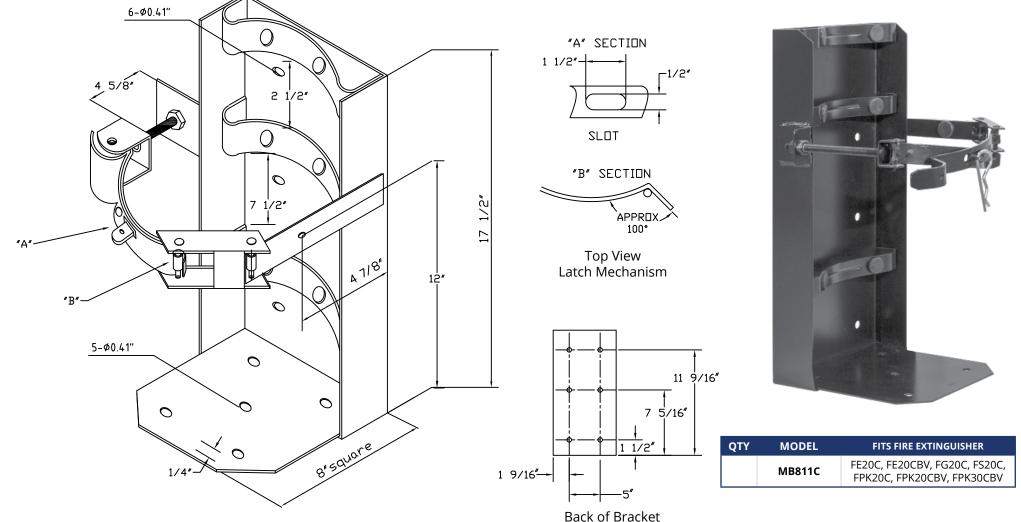

## FIRE EXTINGUISHER BRACKET - C MODEL EXTINGUISHERS - MB811C

JL Industries optional mounting brackets are a strong and durable choice for mounting your portable fire extinguishers on walls or vehicles.

## SPECIFICATIONS:

Material: Steel Finish: Black powder paint. Meets ASTM B-117. Test Standards: UL240

Note: Other reference #700229/811

It is the responsibility of the customer to communicate specifications and product performance requirements that are needed for their application. This document is intended to convey potential product configurations and offerings. It is not to be used to imply or represent a specification or rating, of finished products shipped. Detailed, specific submittals can be created upon request. It is the responsibility of the customer to specify product accordingly to comply with local laws, codes, and ordinances.