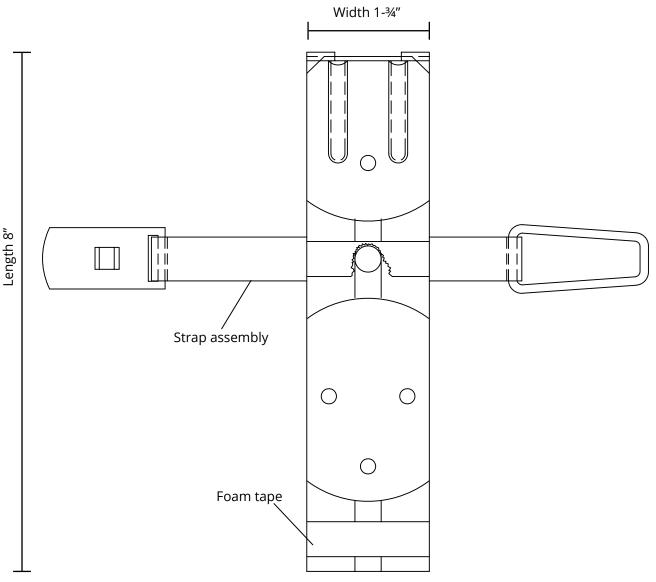

## FIRE EXTINGUISHER BRACKET - C MODEL EXTINGUISHERS - MB817C

JL Industries optional mounting brackets are a strong and durable choice for mounting your portable fire extinguishers on walls or vehicles.

## **SPECIFICATIONS:**

Material: Steel Finish: Red expoxy powder paint Test Standards: UL240

Note: Other reference #700287/A-2

| QTY | MODEL  | FITS FIRE EXTINGUISHER                   |
|-----|--------|------------------------------------------|
|     | MB817C | FE05C, FE05CBV, FM05C, FG055C,<br>FPK05C |