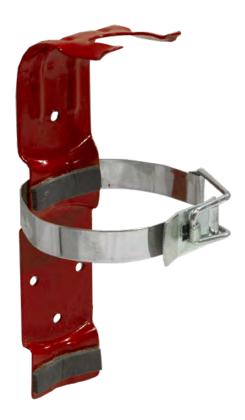

## FIRE EXTINGUISHER BRACKET - C MODEL EXTINGUISHERS - MB817C

JL Industries optional mounting brackets are a strong and durable choice for mounting your portable fire extinguishers on walls or vehicles.

## **SPECIFICATIONS:**

Material: Steel Finish: Red expoxy powder paint Test Standards: UL240

Note: Other reference #700287/A-2

| QTY | MODEL  | FITS FIRE EXTINGUISHER                   |
|-----|--------|------------------------------------------|
|     | MB817C | FE05C, FE05CBV, FM05C, FG055C,<br>FPK05C |