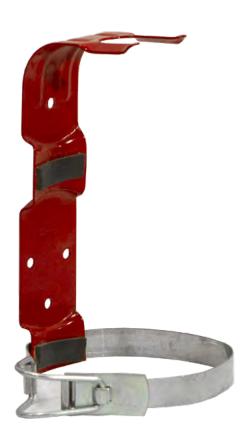

## FIRE EXTINGUISHER BRACKET - C MODEL EXTINGUISHERS - MB818C

JL Industries optional mounting brackets are a strong and durable choice for mounting your portable fire extinguishers on walls or vehicles.

## SPECIFICATIONS:

Material: 14 gauge cold rolled steel Finish: Red expoxy powder paint

**Test Standards: UL240** 

Note: Other reference #700270/A-6.

| QTY | MODEL  | FITS FIRE EXTINGUISHER                   |
|-----|--------|------------------------------------------|
|     | MB818C | FE05C, FE05CBV, FM05C, FG055C,<br>FPK05C |