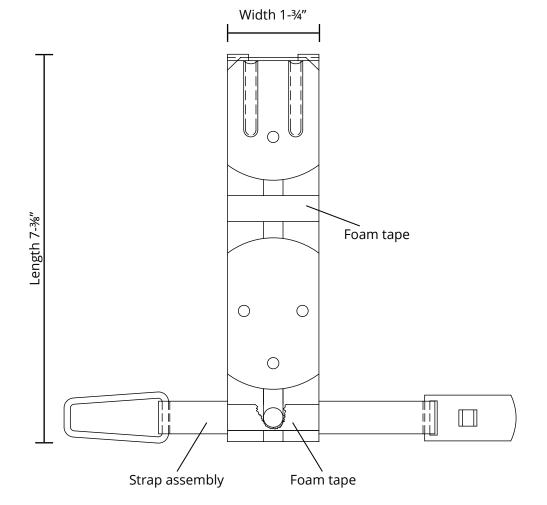

## FIRE EXTINGUISHER BRACKET - C MODEL EXTINGUISHERS - MB818C

JL Industries optional mounting brackets are a strong and durable choice for mounting your portable fire extinguishers on walls or vehicles.

## SPECIFICATIONS:

Material: 14 gauge cold rolled steel Finish: Red expoxy powder paint

**Test Standards: UL240** 

Note: Other reference #700270/A-6.

| QTY | MODEL  | FITS FIRE EXTINGUISHER                   |
|-----|--------|------------------------------------------|
|     | MB818C | FE05C, FE05CBV, FM05C, FG055C,<br>FPK05C |