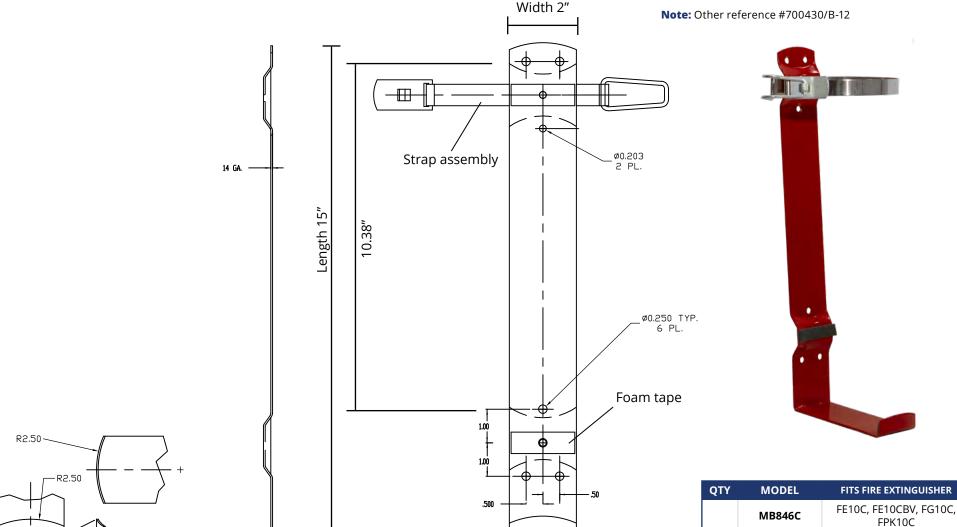

## FIRE EXTINGUISHER BRACKET - C MODEL EXTINGUISHERS - MB846C

JL Industries optional mounting brackets are a strong and durable choice for mounting your portable fire extinguishers on walls or vehicles.

## SPECIFICATIONS:

Material: 14 gauge cold rolled steel Finish: Red expoxy powder paint

**Test Standards: UL240** 

Note: Other reference #700430/B-12

It is the responsibility of the customer to communicate specifications and product performance requirements that are needed for their application. This document is intended to convey potential product configurations and offerings. It is not to be used to imply or represent a specification or rating, of finished products shipped. Detailed, specific submittals can be created upon request. It is the responsibility of the customer to specify product accordingly to comply with local laws, codes, and ordinances.