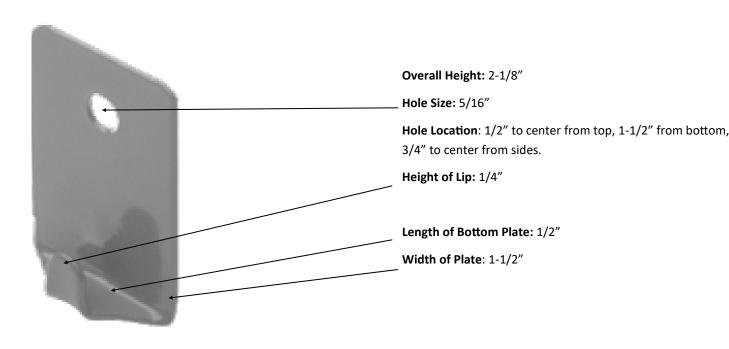

## **SPECIFICATIONS:**

Material: 16 gauge steel

Other Reference Number: 700202

Provided standard with each extinguisher shown above except FE02C, FE05BC, FG02C, FM02C, F05C, FPK02C which are supplied with a mounting bracket instead

of a j-hook.

See separate submittal for optional

mounting brackets.

It is the responsibility of the customer to communicate specifications and product performance requirements that are needed for their application. This document is intended to convey potential product configurations and offerings. It is not to be used to imply or represent a specification or rating, of finished products shipped. Detailed, specific submittals can be created upon request. It is the responsibility of the customer to specify product accordingly to comply with local laws, codes, and ordinances.