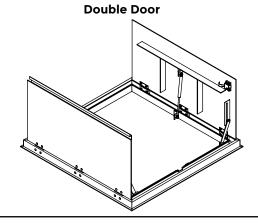

## **FLOOR DOOR - DRAINABLE FLOOR DOOR - FLDD**A flush floor door with integral gutter to drain moisture away from the door opening.

© 2020 Activar Construction Products Group, Inc.

## SPECIFICATIONS:

Frame Material: 1/4" extruded aluminum

**Door Material:** Reinforced 1/4" diamond aluminum plate. **Standard Finish:** Mill with bituminous coating on outer frame

**Frame Construction:** Channel frame with 1-½" NPT female threaded aluminum pipe fitting for water drainage.

**Latch:** 304 Stainless steel slam latch with flush key operator on exterior and handle opener on inside. Removable stainless 18-8 threaded plug and 5/16" steel square key included.

**Hinge:** 304 Stainless steel

Spring: 304 Stainless steel gas assist opener

Hold Open Arm: Stainless steel automatically locks door open

Load: 300psf

Sizes: Minimum 24" x 24", Maximum 60" x 60" ORDER SIZE = FRAME INSIDE DIMENSION

| QTY | MODEL       | ORDE<br>WIDTH | R SIZE<br>LENGTH | DOORS  | APPROX.<br>WEIGHT |
|-----|-------------|---------------|------------------|--------|-------------------|
|     | FLDD-2424S  | 24"           | 24"              | Single | 90                |
|     | FLDD-2436S  | 24"           | 36"              | Single | 106               |
|     | FLDD-3030S  | 30"           | 30"              | Single | 101               |
|     | FLDD-3048S  | 30"           | 48"              | Single | 140               |
|     | FLDD-3636S  | 36"           | 36"              | Single | 120               |
|     | FLDD-3648S  | 36"           | 48"              | Single | 151               |
|     | FLDD-3730S  | 37"           | 30"              | Single | 105               |
|     | FLDD-4242S  | 42"           | 42"              | Single | 180               |
|     | FLDD-4848D  | 48"           | 48"              | Double | 200               |
|     | FLDD-6060D  | 60"           | 60"              | Double | 320               |
|     | Custom Size |               |                  |        |                   |