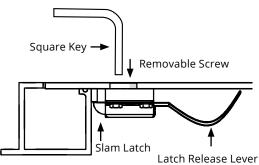

**Latch:** 304 Stainless steel slam latch with flush key operator on exterior and handle opener on inside. Removable stainless 18-8 threaded plug and 5/16" steel square key included.

**Hinge:** 304 Stainless steel

## **FLOOR DOOR - DRAINABLE FLOOR DOOR - FLDD**

**Latch Detail** 