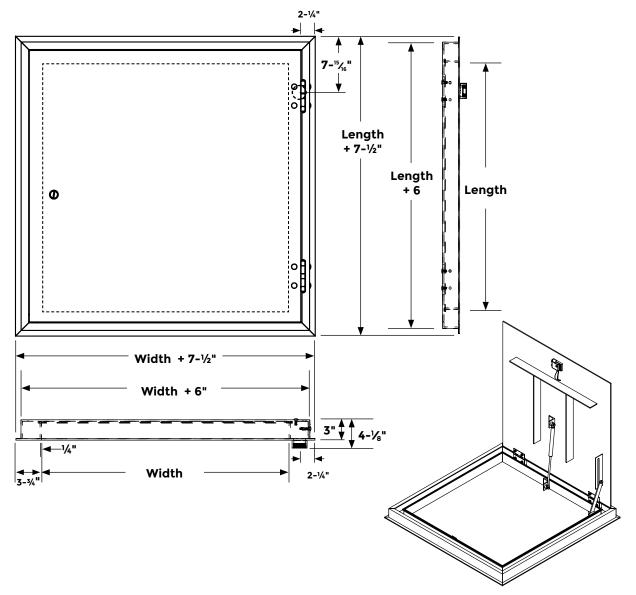

## SPECIFICATIONS:

Frame Material: 1/4" extruded aluminum

**Door Material:** Reinforced 1/4" diamond aluminum plate. **Standard Finish:** Mill with bituminous coating on outer frame

**Frame Construction:** Channel frame with 1-½" NPT female threaded aluminum pipe fitting for water drainage.

**Latch:** 304 Stainless steel slam latch with flush key operator on exterior and handle opener on inside. Removable stainless 18-8 threaded plug and 5/16" steel square key included.

**Hinge:** 304 Stainless steel

Spring: 304 Stainless steel gas assist opener

Hold Open Arm: Stainless steel automatically locks door open

Load: 300psf

Sizes: Minimum 24" x 24", Maximum 60" x 60" ORDER SIZE = FRAME INSIDE DIMENSION

| QTY | MODEL       | ORDE<br>WIDTH | R SIZE<br>LENGTH | DOORS  | APPROX.<br>WEIGHT |
|-----|-------------|---------------|------------------|--------|-------------------|
|     | FLDD-2424S  | 24"           | 24"              | Single | 90                |
|     | FLDD-2436S  | 24"           | 36"              | Single | 106               |
|     | FLDD-3030S  | 30"           | 30"              | Single | 101               |
|     | FLDD-3048S  | 30"           | 48"              | Single | 140               |
|     | FLDD-3636S  | 36"           | 36"              | Single | 120               |
|     | FLDD-3648S  | 36"           | 48"              | Single | 151               |
|     | FLDD-3730S  | 37"           | 30"              | Single | 105               |
|     | FLDD-4242S  | 42"           | 42"              | Single | 180               |
|     | FLDD-4848D  | 48"           | 48"              | Double | 200               |
|     | FLDD-6060D  | 60"           | 60"              | Double | 320               |
|     | Custom Size |               |                  |        |                   |