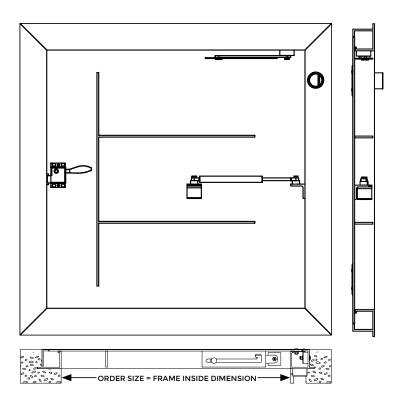

## SPECIFICATIONS:

Frame Material: 1/4" extruded aluminum

**Door Material:** Reinforced 1/4" diamond aluminum plate. **Standard Finish:** Mill with bituminous coating on outer frame

**Frame Construction:** Channel frame with 1-½" NPT female threaded aluminum pipe fitting for water drainage.

**Latch:** 304 Stainless steel slam latch with flush key operator on exterior and handle opener on inside. Removable stainless 18-8 threaded plug and 5/16" steel square key included.

**Hinge:** 304 Stainless steel

Spring: 304 Stainless steel gas assist opener

Hold Open Arm: Stainless steel automatically locks door open

Load: 300psf

Sizes: Minimum 24" x 24", Maximum 60" x 60" ORDER SIZE = FRAME INSIDE DIMENSION

| QTY | MODEL       | ORDE<br>WIDTH | R SIZE<br>LENGTH | DOORS  | APPROX.<br>WEIGHT |
|-----|-------------|---------------|------------------|--------|-------------------|
|     | FLDD-2424S  | 24"           | 24"              | Single | 90                |
|     | FLDD-2436S  | 24"           | 36"              | Single | 106               |
|     | FLDD-3030S  | 30"           | 30"              | Single | 101               |
|     | FLDD-3048S  | 30"           | 48"              | Single | 140               |
|     | FLDD-3636S  | 36"           | 36"              | Single | 120               |
|     | FLDD-3648S  | 36"           | 48"              | Single | 151               |
|     | FLDD-3730S  | 37"           | 30"              | Single | 105               |
|     | FLDD-4242S  | 42"           | 42"              | Single | 180               |
|     | FLDD-4848D  | 48"           | 48"              | Double | 200               |
|     | FLDD-6060D  | 60"           | 60"              | Double | 320               |
|     | Custom Size |               |                  |        |                   |