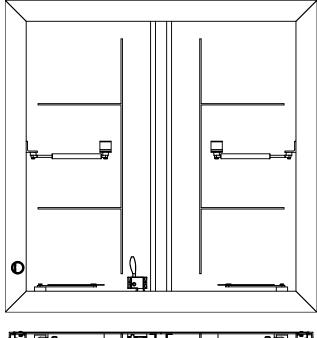

Spring: 304 Stainless steel gas assist opener

Hold Open Arm: Stainless steel automatically locks door open

Load: 300psf

Sizes: Minimum 24" x 24", Maximum 60" x 60" ORDER SIZE = FRAME INSIDE DIMENSION

| QTY | MODEL       | ORDE<br>WIDTH | R SIZE<br>LENGTH | DOORS  | APPROX.<br>WEIGHT |
|-----|-------------|---------------|------------------|--------|-------------------|
|     | FLDD-2424S  | 24"           | 24"              | Single | 90                |
|     | FLDD-2436S  | 24"           | 36"              | Single | 106               |
|     | FLDD-3030S  | 30"           | 30"              | Single | 101               |
|     | FLDD-3048S  | 30"           | 48"              | Single | 140               |
|     | FLDD-3636S  | 36"           | 36"              | Single | 120               |
|     | FLDD-3648S  | 36"           | 48"              | Single | 151               |
|     | FLDD-3730S  | 37"           | 30"              | Single | 105               |
|     | FLDD-4242S  | 42"           | 42"              | Single | 180               |
|     | FLDD-4848D  | 48"           | 48"              | Double | 200               |
|     | FLDD-6060D  | 60"           | 60"              | Double | 320               |
|     | Custom Size |               |                  |        |                   |