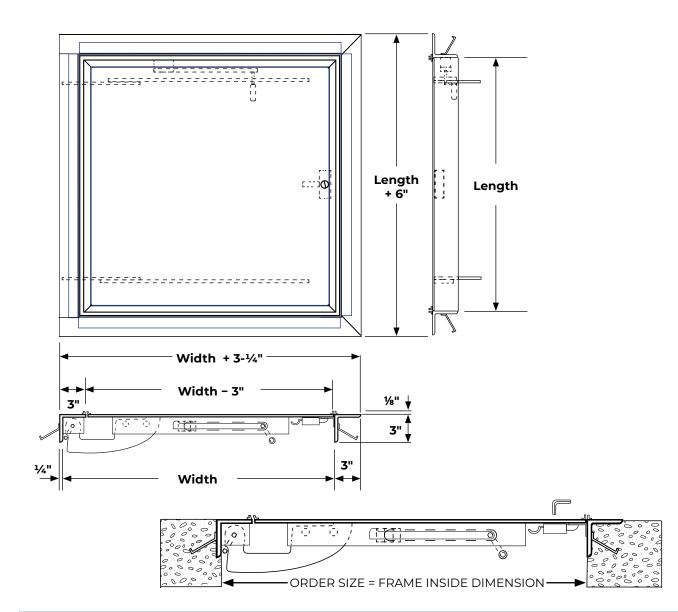

## SPECIFICATIONS:

**Frame Material:** 1/4" x 3"x 3" angle aluminum with 1/8" lip for flooring infill and bolt-on masonry anchors.

**Door Material:** 1/4" aluminum smooth plate with 1/8" lip for flooring infill.

Spring: Cold-rolled steel 3/16" round torsion bar\*

**Hold Open Arm:** Aluminum automatic locking hold open arm with red vinyl grip handle.\*

**Load:** 150psf

Sizes: Minimum 24" x 24" Maximum 48" x 48"

**ORDER SIZE = FRAME INSIDE DIMENSION** 