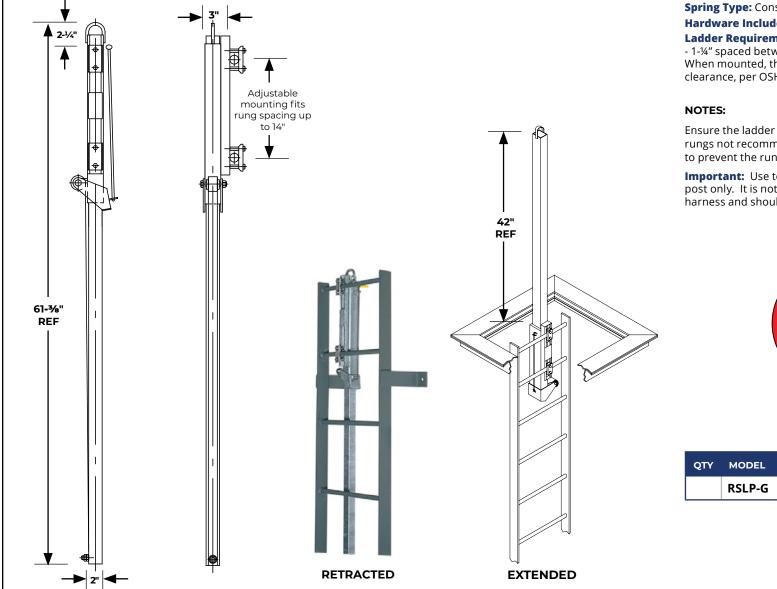

## ROOF ACCESSORIES - RSLP SERIES - Spring-Balanced Ladder Post - RSLP-G

Designed for safe entry and exit assistance from roof hatch or floor door in an upright and balanced position. The spring balanced safety post comes fully assembled, ready for installing onto fixed vertical ladder rungs.

## SPECIFICATIONS:

**Post Material:** Heavy wall square tubing: 1-½" x 1-½" steel **Finish:** Hot dip galvanized

**Spring Type:** Constant force balancing stainless steel spring

Hardware Included: 316 stainless steel bolts and washers

**Ladder Requirements:** Round or square rungs in sizes 3/4" - 1-¼" spaced between 10"-14" apart, per OSHA 1910.23(b)1. When mounted, the rung centers must allow at least a 7" foot clearance, per OSHA 1910.23(d)2.

Ensure the ladder is of structurally sound quality – Hollow rungs not recommended and must be internally reinforced to prevent the rungs from being crushed.

**Important:** Use top loop for raising and pulling up the post only. It is not suitable for attaching a safety fall arrest harness and should not be used for this purpose.

| QTY | MODEL  | MATERIAL | FINISH             | WEIGHT |
|-----|--------|----------|--------------------|--------|
|     | RSLP-G | Steel    | Hot-dip galvanized | 23 lbs |

| ACTIVAR OF                                                                                                                                                                                                                                                                                   | 800-554-6077                                                        | Distributor: |               | Project:     |  |
|----------------------------------------------------------------------------------------------------------------------------------------------------------------------------------------------------------------------------------------------------------------------------------------------|---------------------------------------------------------------------|--------------|---------------|--------------|--|
|                                                                                                                                                                                                                                                                                              | sales@activarcpg.com                                                | Contractor:  |               | Approved By: |  |
|                                                                                                                                                                                                                                                                                              | www.activarcpg.com                                                  | Date:        |               | Architect:   |  |
| 9702 Newton Ave S. Bloomington, MN 554                                                                                                                                                                                                                                                       | 702 Newton Ave S. Bloomington, MN 55431   Many Locations Nationwide |              | Pages: 1 of 1 | ltem #:      |  |
| 2021 Activar Construction Products Group, Inc. THE INFORMATION CONTAINED IN THIS DRAWING IS THE SOLE PROPERTY OF ACTIVAR CONSTRUCTION PRODUCTS GROUP, INC. ANY REPRODUCTION IN PART OR AS A WHOLE WITHOUT THE WRITTEN PERMISSION OF ACTIVAR CONSTRUCTION PRODUCTS GROUP, INC. IS PROHIBITED. |                                                                     |              |               |              |  |