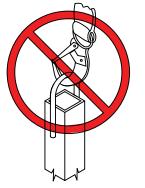

Ensure the ladder is of structurally sound quality – Hollow rungs not recommended and must be internally reinforced to prevent the rungs from being crushed.

**Important:** Use top loop for raising and pulling up the post only. It is not suitable for attaching a safety fall arrest harness and should not be used for this purpose.