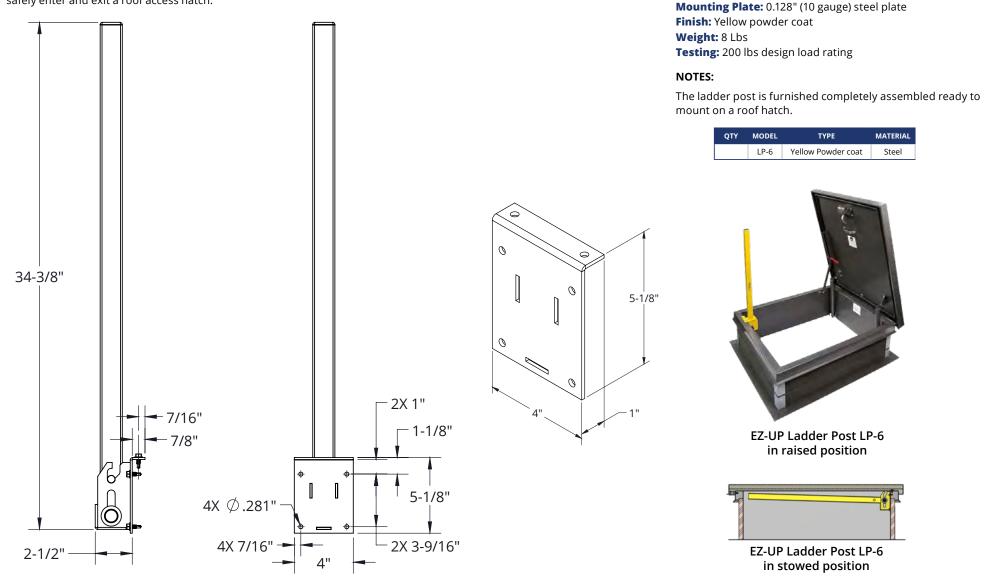

## ROOF ACCESSORIES - FOLDABLE SERIES - EZ-UP Ladder Post - LP-6

The EZ-Up LP-6 ladder post permanently mounts to the roof hatch and acts as an extension to the ladder to enable users to safely enter and exit a roof access hatch.

SPECIFICATIONS:

Material: 1-1/2" x 1-1/2" x .109" (12 gauge) square steel

It is the responsibility of the customer to communicate specifications and product performance requirements that are needed for their application. This document is intended to convey potential product configurations and offerings. It is not to be used to imply or represent a specification or rating, of finished products shipped. Detailed, specific submittals can be created upon request. It is the responsibility of the customer to specify product accordingly to comply with local laws, codes, and ordinances.