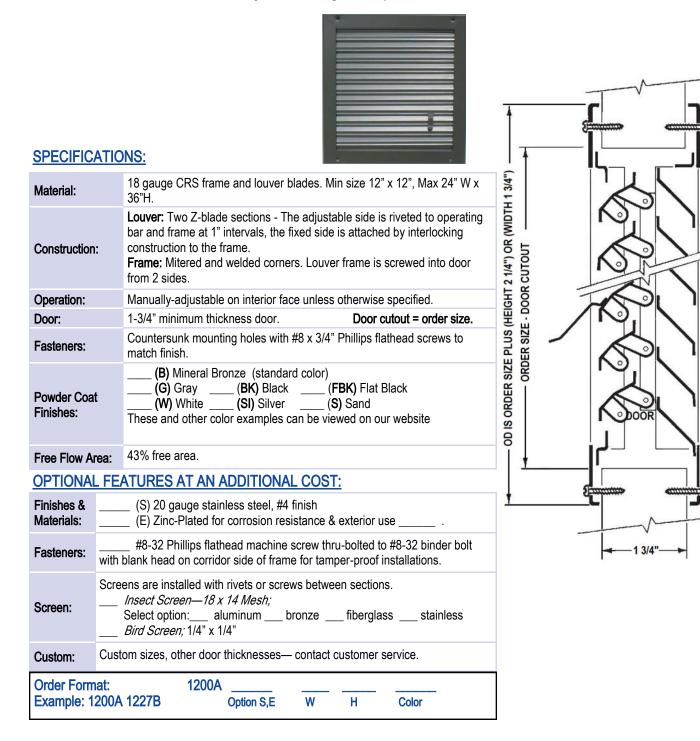

## TWIN ADJUSTABLE Z-BLADE LOUVER: 1200A

1"

Twin "Z" Blades— Recommended for Applications Where Both Non-Vision and Adjustable Design is Required in a Tandem Unit

|                                                                                                    | Distributor: | Width:x Height:                |
|----------------------------------------------------------------------------------------------------|--------------|--------------------------------|
| AIR LOUVERS                                                                                        | Architect:   | Quantity:                      |
|                                                                                                    | Contractor:  | Model:                         |
| © 2023 Activar Construction Products Group, Inc.                                                   | Project:     | <b>Date:</b> Version: 10/12/23 |
| 800-554-6077 <u>Quotes@activarcpg.com</u> <u>Orders@activarcpg.com</u> <u>Sales@activarcpg.com</u> |              |                                |
| VISIT <u>www.activarcpg.com</u> FOR THE MOST UPDATED PRODUCT INFORMATION BEFORE ORDERING           |              |                                |
| MFG: Commerce CA, bloomington, MN • Warehouses: Many Locations Across North America                |              |                                |