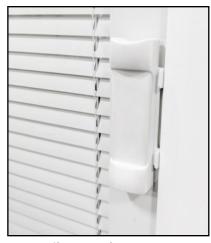

**Tilt Control Operator** This Will Lift and Tilt

#### SPECIFICATIONS:

Frame Material: 20 Gauge cold rolled steel

**Internal Frame:** Privacy channel consisting of patented special formulated polymer material

**Operator:** Fingertip raise, lower and tilt control with a single magnetic operator