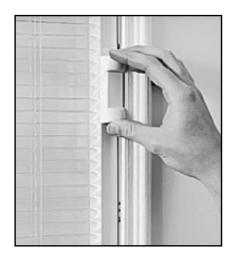

**Tilt Control Operator** This Will Lift and Tilt

#### SPECIFICATIONS:

Frame Material: 20 Gauge cold rolled steel

**Internal Frame:** Privacy channel consisting of patented special formulated polymer material

**Operator:** Fingertip raise, lower and tilt control with a single magnetic operator