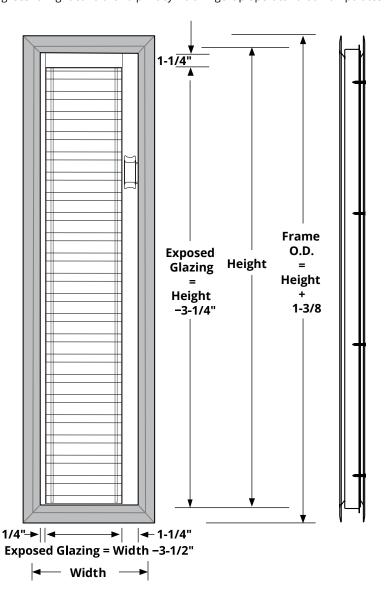

## PRIVACY PRODUCTS - EZLINE VISION LITE WITH STANDARD MINIBLIND - VLFEZIGMB

Our EZLine low-profile vision lite with optional color frame and standard white miniblinds is the ideal solution for your privacy needs. Set between the insulated glass, the integral miniblinds are completely maintenance free. The blinds angle a full 180 degrees for light control and privacy via a fingertip operator that manipulates lift and tilt.

Door Thickness: 1-34"

Rating: CPSC 16CFR 1201 Cat 1 and 2, ANSI Z97.1,

**ASTM C1048** 

**Note:** Door Cutout or Opening = Order Size

This is not a fire-rated product.

See VLFEZIG submittal for more information about the frame.