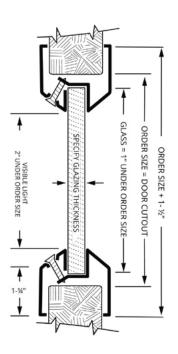

**Glass:** 1" sealed unit, 2 panes of 1/8" clear tempered glass

**Blinds:** White painted 1/2" aluminum blinds

Standard Finish: White powder coat

**Fasteners:** #8 x 1" Flathead Phillips SMS to match finish

Door Thickness: 1-34"

Rating: CPSC 16CFR 1201 Cat 1 and 2, ANSI Z97.1,

**ASTM C1048** 

**Note:** Door Cutout or Opening = Order Size

This is not a fire-rated product.

See VLFEZIG submittal for more information about the frame.