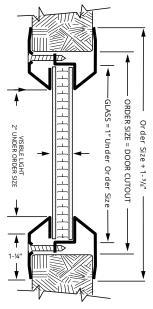

## Size:

**Minimum:** 14" x 14" blind size **Maximum:** 35" x 67" blind size,

not to exceed 17 square feet

**Door Thickness:** 1-3/4"

Rating: CPSC 16CFR 1201 Cat 1 and 2, ANSI Z97.1,

ASTM C1048

Note: Door Cutout or Opening = Order Size

**Glass:** 1" sealed unit, 2 panes of 1/8" clear tempered glass **Blinds:** 1/2" aluminum alloy blades; 6 olor options **Finish:** Select powder coat color on "Made-to-Order" table on page two

**Fasteners:** #8 x 1" Flathead Phillips SMS to match finish