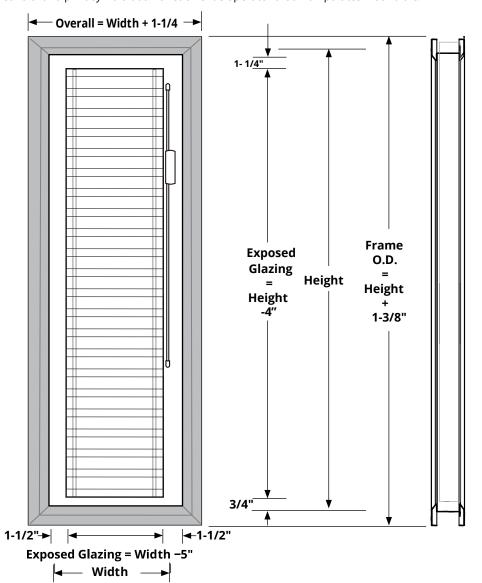

## Size:

**Minimum:** 14" x 14" blind size **Maximum:** 35" x 67" blind size,

not to exceed 17 square feet

**Door Thickness:** 1-3/4"

Rating: CPSC 16CFR 1201 Cat 1 and 2, ANSI Z97.1,

ASTM C1048

Note: Door Cutout or Opening = Order Size

**Glass:** 1" sealed unit, 2 panes of 1/8" clear tempered glass **Blinds:** 1/2" aluminum alloy blades; 6 olor options **Finish:** Select powder coat color on "Made-to-Order" table on page two

**Fasteners:** #8 x 1" Flathead Phillips SMS to match finish

### **SPECIFICATIONS:**

Frame Material: 20 Gauge cold rolled steel Internal Frame: Privacy channel consisting of patented special formulated polymer material Operator: Raise, lower, and tilt control with a single operator on rod