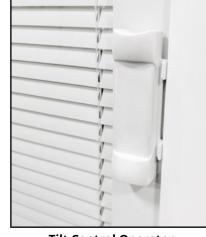

## PRIVACY PRODUCTS - SLIMLINE™ VISION LITE WITH STANDARD MINIBLIND - VSIGMB™

Our Slimline low-profile vision lite with optional color frame and standard white miniblinds is the ideal solution for your privacy needs. Set between the insulated glass, the integral miniblinds are completely maintenance free. The blinds angle a full 180 degrees for light control and privacy via a fingertip operator that manipulates lift and tilt.

#### Frame Material: 20 Gauge cold rolled steel

**Internal Frame:** Privacy channel consisting of patented special formulated polymer material

**Operator:** Fingertip raise, lower and tilt control with a single magnetic operator