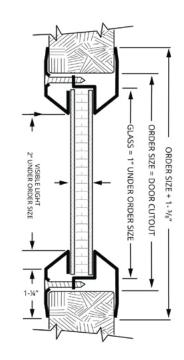

**Glass:** 1" sealed unit, 2 panes of 1/8" clear tempered glass **Blinds:** White painted 1/2" aluminum blinds

**Standard Finish:** White powder coat

**Fasteners:** #8 x 1" Flathead Phillips SMS to match finish

#### Door Thickness: 1-34"

**Rating:** CPSC 16CFR 1201 Cat 1 and 2, ANSI Z97.1, ASTM C1048

Note: Door Cutout or Opening = Order Size

This is not a fire-rated product.