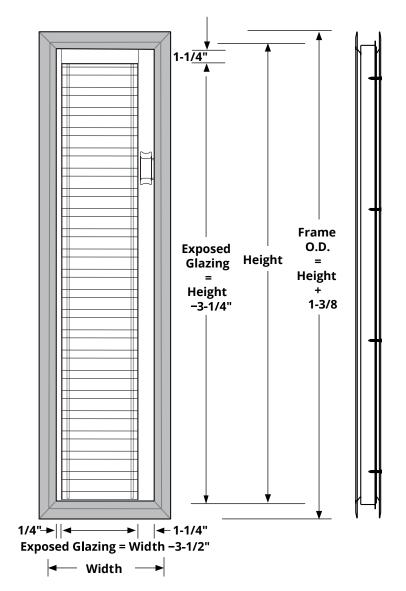

#### Door Thickness: 1-34"

**Rating:** CPSC 16CFR 1201 Cat 1 and 2, ANSI Z97.1, ASTM C1048

Note: Door Cutout or Opening = Order Size

This is not a fire-rated product.

#### See VSIG submittal for more information about the frame.

|                                                                                                                                                                                                                                                                                                | S 800-554-6077<br>S sales@activarcpg.com<br>∰ www.activarcpg.com | Distributor: |               | Project:     |                 |
|------------------------------------------------------------------------------------------------------------------------------------------------------------------------------------------------------------------------------------------------------------------------------------------------|------------------------------------------------------------------|--------------|---------------|--------------|-----------------|
|                                                                                                                                                                                                                                                                                                |                                                                  | Contractor:  |               | Approved By: |                 |
|                                                                                                                                                                                                                                                                                                |                                                                  | Date:        |               | Architect:   |                 |
| 9702 Newton Ave S. Bloomington, MN 55431   Many Locations Nationwide                                                                                                                                                                                                                           |                                                                  | Scale: N/A   | Pages: 1 of 2 | Part #:      |                 |
| © 2023 Activar Construction Products Group, Inc. THE INFORMATION CONTAINED IN THIS DRAWING IS THE SOLE PROPERTY OF ACTIVAR CONSTRUCTION PRODUCTS GROUP, INC. ANY REPRODUCTION IN PART OR AS A WHOLE WITHOUT THE WRITTEN PERMISSION OF ACTIVAR CONSTRUCTION PRODUCTS GROUP, INC. IS PROHIBITED. |                                                                  |              |               |              | V B - June 2023 |