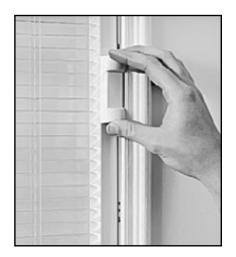

## PRIVACY PRODUCTS - SLIMLINE™ VISION LITE WITH STANDARD MINIBLIND - VSIGMB™

Our Slimline low-profile vision lite with optional color frame and standard white miniblinds is the ideal solution for your privacy needs. Set between the insulated glass, the integral miniblinds are completely maintenance free. The blinds angle a full 180 degrees for light control and privacy via a fingertip operator that manipulates lift and tilt.

#### Frame Material: 20 Gauge cold rolled steel

**Internal Frame:** Privacy channel consisting of patented special formulated polymer material

**Operator:** Fingertip raise, lower and tilt control with a single magnetic operator