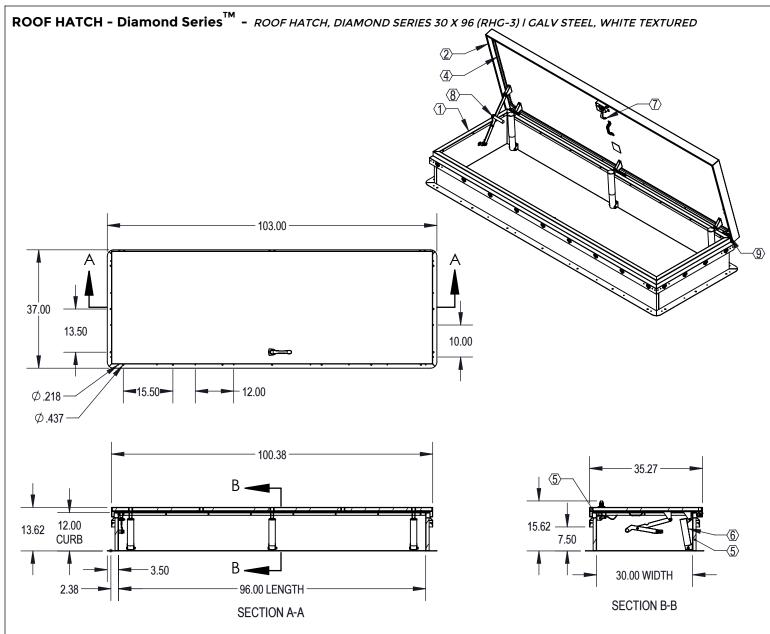

## SPECIFICATIONS:

- 1. Curb: 14 gauge galvannealed steel single wall curb and counterflashing with Diamond Grip.
- 2. Cover: 14 gauge galvannealed steel formed, welded cover with 22 gauge liner, tested to support a live load of 40psf.
- 3. Finish: White, textured powder coat paint.
- Gasket: Continuous, weatherproof EPDM sponge rubber adhesive-backed seal.
- 5. Insulation: 1" polyisocyanurate in curb and cover with thermal resistance R-6.
- 6. Spring: Counterbalanced compression springs contained in clear zinc-plated steel cylinders.
- 7. Latch: Clear zinc-plated steel slam latch with inside and outside handles and padlock hasps.
- 8. Hold Open Arm: Clear zinc-plated automatic locking hold open arm with red vinyl grip for one handed door operation.
- 9. Hinge: Heavy duty clear zinc-plated steel hinges with pin.

## Notes:

For pitched roofs up to 7:12, mount hinge side parallel to slope. Door opens  $75^{\circ}$ 

Clear Opening: 19" X 90"

Weight: 289lbs

Diamond Series™ is a trademark of Activar Construction Products Group Inc.

## **MODEL #: RHDG-3WT**