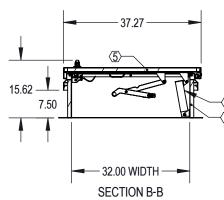

## SPECIFICATIONS:

- 1. Curb: 14 gauge galvannealed steel single wall curb and counterflashing with Diamond Grip.
- 2. Cover: 14 gauge galvannealed steel formed, welded cover with 22 gauge liner, tested to support a live load of 40psf.
- 3. Finish: White, textured powder coat paint.
- 4. Gasket: Continuous, weatherproof EPDM sponge rubber adhesive-backed seal.
- 5. Insulation: 1" polyisocyanurate in curb and cover with thermal resistance R-6.
- Spring: Counterbalanced compression springs contained in clear zinc-plated steel cylinders.
- 7. Latch: Clear zinc-plated steel slam latch with inside and outside handles and padlock hasps.
- 8. Hold Open Arm: Clear zinc-plated automatic locking hold open arm with red vinyl grip for one handed door operation.
- 9. Hinge: Heavy duty clear zinc-plated steel hinges with pin.

## Notes:

For pitched roofs up to 7:12, mount hinge side parallel to slope. Door opens  $75\,^\circ$ 

Clear Opening: 21" X 66" Weight: 236lbs

Diamond Series™ is a trademark of Activar Construction Products Group Inc.

## MODEL #: RHDG-6WT

12.00

**CURB** 

3.50 ■

72.00 LENGTH

SECTION A-A

13.62