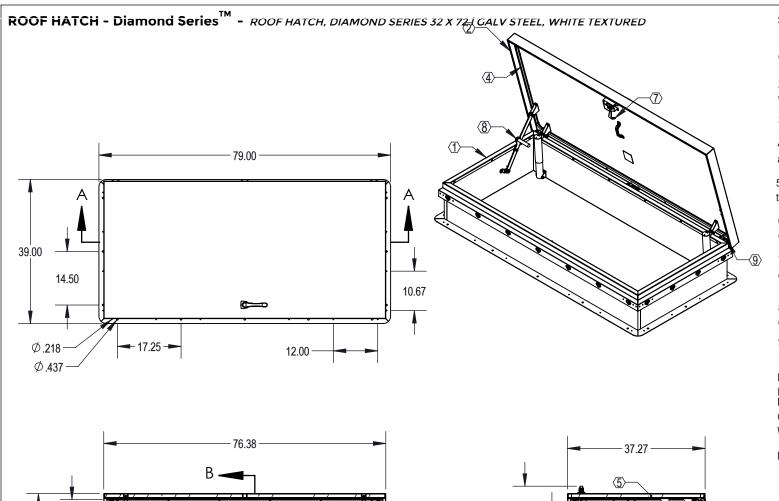

## SPECIFICATIONS:

- 1. Curb: 14 gauge galvannealed steel single wall curb and counterflashing with Diamond Grip.
- 2. Cover: 14 gauge galvannealed steel formed, welded cover with 22 gauge liner, tested to support a live load of 40psf.
- 3. Finish: White, textured powder coat paint.
- 4. Gasket: Continuous, weatherproof EPDM sponge rubber adhesive-backed seal.
- 5. Insulation: 1" polyisocyanurate in curb and cover with thermal resistance R-6.
- Spring: Counterbalanced compression springs contained in clear zinc-plated steel cylinders.
- 7. Latch: Clear zinc-plated steel slam latch with inside and outside handles and padlock hasps.
- 8. Hold Open Arm: Clear zinc-plated automatic locking hold open arm with red vinyl grip for one handed door operation.
- 9. Hinge: Heavy duty clear zinc-plated steel hinges with pin.

## Notes:

For pitched roofs up to 7:12, mount hinge side parallel to slope. Door opens  $75\,^\circ$ 

Clear Opening: 21" X 66" Weight: 236lbs

Diamond Series™ is a trademark of Activar Construction Products Group Inc.

## MODEL #: RHDG-6WT

12.00

**CURB** 

3.50 ■

72.00 LENGTH

SECTION A-A

13.62