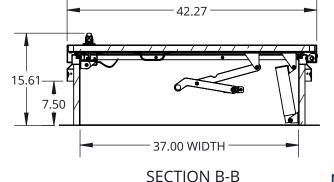

## Notes:

For pitched roofs up to 7:12, mount hinge side parallel to slope. Door opens 75° Clear Opening: 26" X 24" Weight: 140lbs

Diamond Series<sup>™</sup> is a trademark of Activar Construction Products Group Inc.