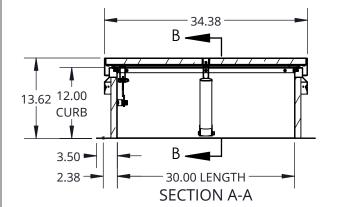

## **SPECIFICATIONS:**

Curb: 14 gauge galvannealed steel single wall curb and counterflashing with Diamond Grip.

Cover: 14 gauge galvannealed steel formed, welded cover with 22 gauge liner, tested to support a live load of 40psf.

Finish: White, textured powder coat paint.

Gasket: Continuous, weatherproof EPDM sponge rubber adhesive-backed seal.

Insulation: 1" polyisocyanurate in curb and cover with thermal resistance R-6.

Spring: Counterbalanced compression springs contained in clear zinc-plated steel cylinders.