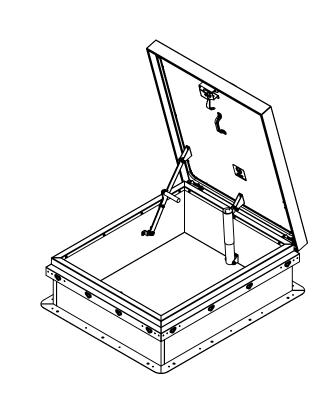

## **ROOF HATCH - Diamond Series<sup>™</sup> -** *ROOF HATCH, DIAMOND SERIES 37 X 30 I GALV STEEL, WHITE TEXTURED*

Latch: Clear zinc-plated steel slam latch with inside and outside handles and padlock hasps.

Hold Open Arm: Clear zinc-plated automatic locking hold open arm with red vinyl grip for one handed door operation.

Hinge: Heavy duty clear zinc-plated steel hinges with pin.