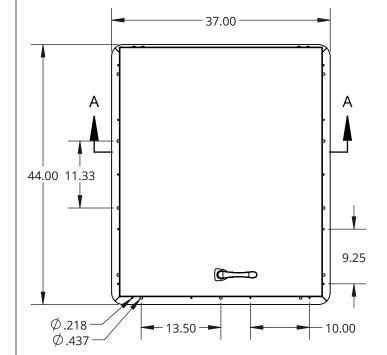

## Notes:

For pitched roofs up to 7:12, mount hinge side parallel to slope. Door opens 75° Clear Opening: 26" X 24" Weight: 140lbs

Diamond Series<sup>™</sup> is a trademark of Activar Construction Products Group Inc.