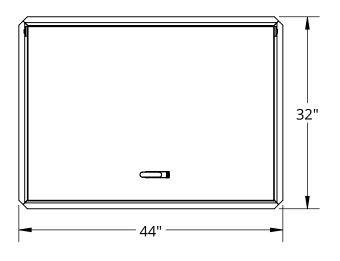

**Springs:** Pressure intensifiers with compression spring provide lift assistance

Sizes:  $24" \times 36"$  (W x L where L is the

hinged side)