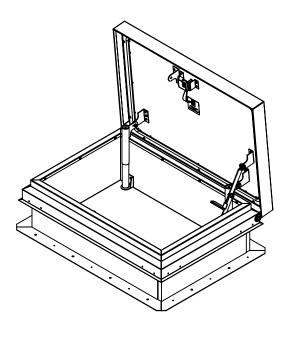

## ROOF ACCESSORIES - DURA-HATCH™ WITH SINGLE POINT LATCH - RHU

The Dur-Red roof hatch provides single-handed opening and closing for safe and easy access to rooftops from either ladders or stairs. Polyisocyanurate insulation in the cover and on the curb give you an energy-saving upgrade from our previous model. Galvanneal construction with a durable factory powder coat finish does not need to be painted in the field.

curb and in cover

**Hinges:** Heavy-duty galvanneal steel

with bolt pin

**Hold-Open Arm:** Clear zinc-plated steel hold-open arm with red plastic coating **Latch:** Zinc-plated steel single point slam

latch

**Springs:** Pressure intensifiers with compression spring provide lift assistance

Sizes:  $24" \times 36"$  (W x L where L is the

hinged side)