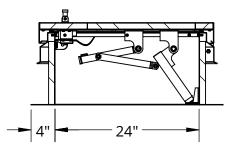

curb and in cover

**Hinges:** Heavy-duty galvanneal steel

with bolt pin

**Hold-Open Arm:** Clear zinc-plated steel hold-open arm with red plastic coating **Latch:** Zinc-plated steel single point slam

latch

**Springs:** Pressure intensifiers with compression spring provide lift assistance

Sizes:  $24" \times 36"$  (W x L where L is the

hinged side)