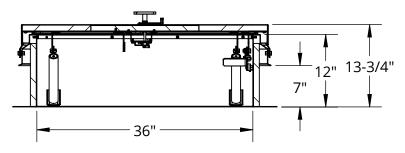

**Springs:** Pressure intensifiers with compression spring provide lift assistance

Sizes:  $24" \times 36"$  (W x L where L is the

hinged side)