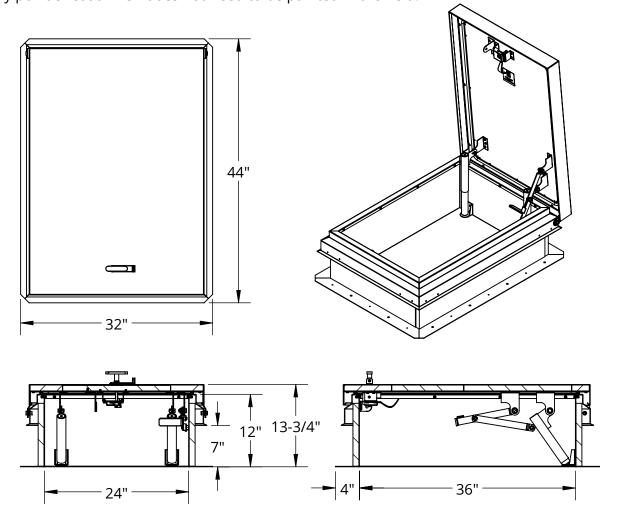

## ROOF ACCESSORIES - DURA-HATCH™ WITH SINGLE POINT LATCH - RHU

The Dur-Red roof hatch provides single-handed opening and closing for safe and easy access to rooftops from either ladders or stairs. Polyisocyanurate insulation in the cover and on the curb give you an energy-saving upgrade from our previous model. Galvanneal construction with a durable factory powder coat finish does not need to be painted in the field.

## SPECIFICATIONS:

**Material:** Steel- 14 gauge galvanneal steel curb and cover with 22 gauge galvanneal steel cover liner.

**Finish:** Powder coat gray texture **Gasketing:** Bulb neoprene door seal **Insulation:** 1" polyisocyanurate (R-6) on

curb and in cover

**Hinges:** Heavy-duty galvanneal steel

with bolt pin

**Hold-Open Arm:** Clear zinc-plated steel hold-open arm with red plastic coating **Latch:** Zinc-plated steel single point slam latch

**Springs:** Pressure intensifiers with compression spring provide lift

assistance

Sizes: 36" x 24" (W x L where L is the

hinged side)

## Order Size = Curb Opening ACCESSORIES SOLD SEPARATELY:

\_\_\_Safety Post, Safety Yellow (LP-4)

\_\_\_Safety Railing (RSRWB)