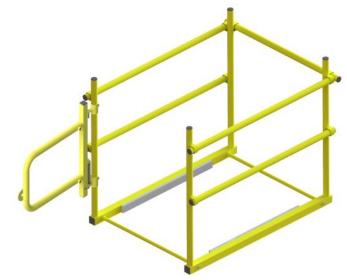

## SUBMITTAL: ADJUSTABLE GATE FOR SAF-T-HATCH™ RAILING

This self-closing, telescoping rigid steel gate can help you comply with OSHA CFR 29 - 1910.29 by providing additional fall protection of rooftop openings. Can be easily installed on JL Saf-T-Hatch Safety Railings. The gate clamps to the upright post and the gate width can easily be adjusted to opening sizes from 24" to 36".

| Qty | Model    | Opening Size | Weight |
|-----|----------|--------------|--------|
|     | SHG-2436 | 30" x 36"    | 20 lbs |

Gate Installed on SHWC 3036 Safety Railing (Railing Sold Separately)

|                                                                                                    | Distributor: | Quantity:    |                                                  |  |  |
|----------------------------------------------------------------------------------------------------|--------------|--------------|--------------------------------------------------|--|--|
| IL INDUSTRIES                                                                                      | Contractor:  | Approved By: |                                                  |  |  |
|                                                                                                    | Model #:     | Architect:   |                                                  |  |  |
|                                                                                                    | Project:     | Date:        | © 2022 Activar Construction Products Group ,Inc. |  |  |
| HEADQUARTERS: 9702 NEWTON AV S, BLOOMINGTON, MN 55431 PH: 800-554-6077 EMAIL: SALES@ACTIVARCPG.COM |              |              |                                                  |  |  |
| Manufacturing: Commerce CA & Bloomington MN Warehouses: See Website for Locations 11/16/2022       |              |              |                                                  |  |  |