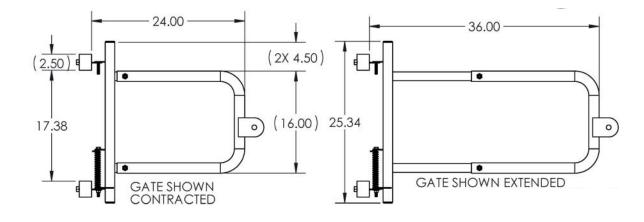

## SUBMITTAL: ADJUSTABLE GATE FOR SAF-T-HATCH™ RAILING

This self-closing, telescoping rigid steel gate can help you comply with OSHA CFR 29 - 1910.29 by providing additional fall protection of rooftop openings. Can be easily installed on JL Saf-T-Hatch Safety Railings. The gate clamps to the upright post and the gate width can easily be adjusted to opening sizes from 24" to 36".

| Qty | Model    | Opening Size | Weight |
|-----|----------|--------------|--------|
|     | SHG-2436 | 30" x 36"    | 20 lbs |

Gate Installed on SHWC 3036 Safety Railing (Railing Sold Separately)

|                                                                                                    | Distributor: | Quantity:    |                                                  |  |  |
|----------------------------------------------------------------------------------------------------|--------------|--------------|--------------------------------------------------|--|--|
| IL INDUSTRIES                                                                                      | Contractor:  | Approved By: |                                                  |  |  |
|                                                                                                    | Model #:     | Architect:   |                                                  |  |  |
|                                                                                                    | Project:     | Date:        | © 2022 Activar Construction Products Group ,Inc. |  |  |
| HEADQUARTERS: 9702 NEWTON AV S, BLOOMINGTON, MN 55431 PH: 800-554-6077 EMAIL: SALES@ACTIVARCPG.COM |              |              |                                                  |  |  |
| Manufacturing: Commerce CA & Bloomington MN Warehouses: See Website for Locations 11/16/2022       |              |              |                                                  |  |  |