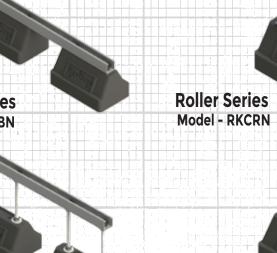

## AVAILABLE IN LOW PROFILE, EXTENSION AND ADJUSTABLE HEIGHT MODELS

Model - RKCSN

**Strut Extension Series** Model - RKCSE

**Bridge Extension Series** Model - RKCBE

**Roller Extension Series** Model - RKCRE