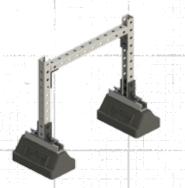

## AVAILABLE IN LOW PROFILE, EXTENSION AND ADJUSTABLE HEIGHT MODELS

Model - RKCSN

**Strut Extension Series** Model - RKCSE

**Bridge Extension Series** Model - RKCBE

**Roller Extension Series** Model - RKCRE