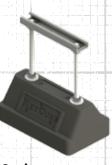

## Introducing! KEYCURB™ ROOFTOP SUPPORT SYSTEMS

Economical Modular Components to Meet a Variety of Rooftop Support Requirements

Several Adjustable Height Models

Easy to Install

## **KEYCURB™ ROOFTOP SUPPORT SYSTEMS** FOR NEW OR RETROFIT APPLICATIONS

**Properly Support Gas and Liquid Piping or Electrical Conduit from Sagging** 

**Effectively Distribute Weight to Comply with Roof Deck Compression Load Limits** 