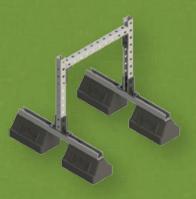

## AVAILABLE IN LOW PROFILE, EXTENSION AND ADJUSTABLE HEIGHT MODELS

Model - RKCSN

**Strut Extension Series** Model - RKCSE

**Bridge Extension Series** Model - RKCBE

**Roller Extension Series** Model - RKCRE