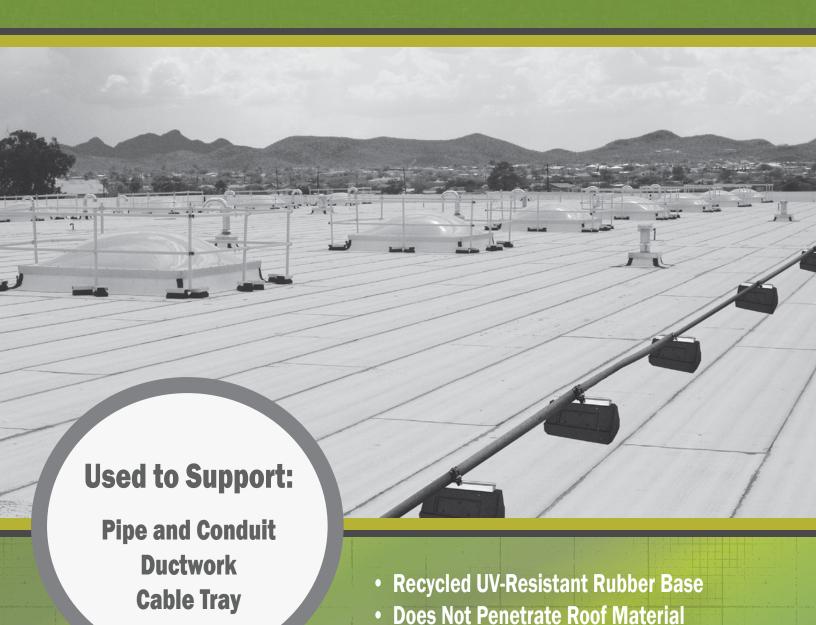

## **KEYCURB™ ROOFTOP SUPPORT SYSTEMS** FOR NEW OR RETROFIT APPLICATIONS

**Properly Support Gas and Liquid Piping or Electrical Conduit from Sagging** 

**Effectively Distribute Weight to Comply with Roof Deck Compression Load Limits** 

**Elevate Expanding and Contracting Pipe to Prevent Roof Damage** 

Support HVAC Ductwork at Customized Height or Widths