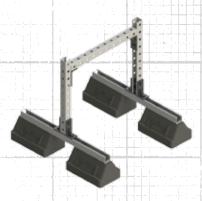

**Multipurpose Single Series** Model - RKCMA1

**Multipurpose Dual Series** Model - RKCMA2