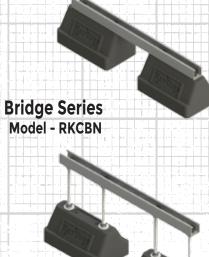

## AVAILABLE IN LOW PROFILE, EXTENSION AND ADJUSTABLE HEIGHT MODELS

Model - RKCSN

**Strut Extension Series** Model - RKCSE

**Bridge Extension Series** Model - RKCBE

**Roller Extension Series** Model - RKCRE