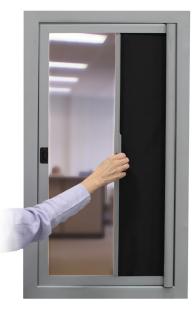

# An Innovative Concept for Adding Privacy to Sidelites

Air Louver's Velo Privacy Screen™ is a cost-effective system to add privacy to sidelite windows blocking all light and vision.

### **EASY TO USE:**

- Pull on rigid pull bar; the shade will snap into place.
- Press the button and the spring-operated roller retracts the shade.
- Durable and maintenance-free design.