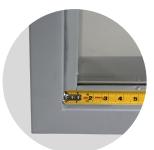

### **EASY TO ORDER:**

- Choose from two simple mounting options:
  - A.) Measure the outside dimensions of your sidelite.
  - B.) Measure the inside dimension of sidelite and subtract 1/2".
- Use those dimensions as the order size of the privacy screen.
- The privacy screen frame can be ordered in any of Air Louver's 10 powder coat options.

### **EASY TO INSTALL:**

- Remove backing liner from pre-attached tape.
- Align to sidelite frame (Option A) or glazing stop (Option B) and press firmly.
- Let set and then test your new privacy screen.