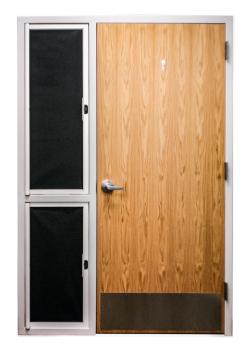

# An Innovative Concept for Adding Privacy to Sidelites

Air Louver's Velo Privacy Screen™ is a cost-effective system to add privacy to sidelite windows blocking all light and vision.

# **Velo Privacy Screen Applications:**

- Educational Facilities
- Hospitals and Clinics
- Conference Rooms
- Laboratories
- Warehouses
- Offices

ACTIVAR CONSTRUCTION PRODUCTS GROUP INC.

1-800-554-6077 | SALES@ACTIVARCPG.COM ©2022 Activar Construction Products Group, Inc.