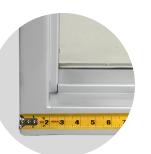

### **EASY TO ORDER:**

- Choose from two simple mounting options:
  - A.) Measure the outside dimensions of your sidelite.
  - B.) Measure the inside dimension of sidelite and subtract 1/2".
- Use those dimensions as the order size of the privacy screen.
- The privacy screen frame can be ordered in any of Air Louver's 10 powder coat options.

### **EASY TO INSTALL:**

- Remove backing liner from pre-attached tape.
- Align to sidelite frame (Option A) or glazing stop (Option B) and press firmly.
- Let set and then test your new privacy screen.