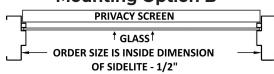

# **Mounting Option B**

### **EASY TO ORDER:**

- Choose from two simple mounting options:
  - A.) Measure the outside dimensions of your sidelite.
  - B.) Measure the inside dimension of sidelite and subtract 1/2".
- Use those dimensions as the order size of the privacy screen.
- The privacy screen frame can be ordered in any of Air Louver's 10 powder coat options.