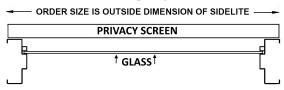

# **Mounting Option A**

### **EASY TO ORDER:**

- Choose from two simple mounting options:
  - A.) Measure the outside dimensions of your sidelite.
  - B.) Measure the inside dimension of sidelite and subtract 1/2".
- Use those dimensions as the order size of the privacy screen.
- The privacy screen frame can be ordered in any of Air Louver's 10 powder coat options.