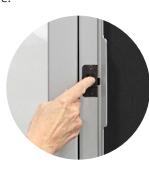

### **EASY TO USE:**

- Pull on rigid pull bar; the shade will snap into place.
- Press the button and the spring-operated roller retracts the shade.
- Durable and maintenance-free design.