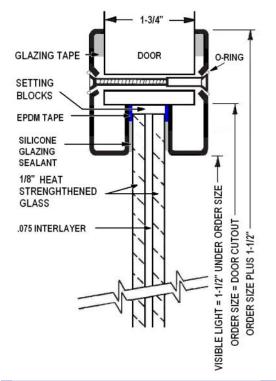

## **SPECIFICATIONS:**

| Material:                   | 18 gauge galvanneal steel frame. Minimum size 3-1/4" width or height and 12-3/8" diagonal. Maximum size 30" x 60-1/2".                                                                                                                                                                                                                                                                                                                                                                                                                                                                                                   |  |  |  |
|-----------------------------|--------------------------------------------------------------------------------------------------------------------------------------------------------------------------------------------------------------------------------------------------------------------------------------------------------------------------------------------------------------------------------------------------------------------------------------------------------------------------------------------------------------------------------------------------------------------------------------------------------------------------|--|--|--|
| Construction:               | 1-1/2" trim with mitered and welded corners, square return and countersunk mounting holes on both sides.                                                                                                                                                                                                                                                                                                                                                                                                                                                                                                                 |  |  |  |
| Sealing:                    | Between Frame & Glass: Sponge rubber, EPDM, neoprene press-on glazing tape 1/8" x 3/8". Dow Corning #995 (or equal) silicone structural glazing sealant applied per Dow Corning instructions.  Between Door & Frame Perimeter: Closed cell EPDM press-on glazing tape 1/4" x 3/8" applied to inside face of lite kit frame.  Screw Entry Points: Screw Entry Points: Neoprene "O"-Ring, 7/32" and 5/32" I.D. with 1/16" wall, are provided to be used at each screw head.  Setting Blocks to Suit: EPDM or neoprene setting blocks 1/16" minimum thickness at quarter points of bottom of glass and elsewhere as needed. |  |  |  |
| Powder<br>Coat<br>Finishes: | (B) Mineral Bronze (standard color) (BK) Black (FB) Flat Black (W) White (SB) SC Beige (SI) Silver (BA) Brass (S) Sand (AB) AMS Beige (G) Gray View Colors Online                                                                                                                                                                                                                                                                                                                                                                                                                                                        |  |  |  |
| Door:                       | For 1-3/4" door.  Door cutout = order size.                                                                                                                                                                                                                                                                                                                                                                                                                                                                                                                                                                              |  |  |  |
| Fasteners:                  | #8 x 32 Phillips head thru bolts with blank head one side to match finish.                                                                                                                                                                                                                                                                                                                                                                                                                                                                                                                                               |  |  |  |
| Glass:                      | <b>Glass in Included with Each Unit</b> : Glass 5/16" thick configuration; (2) 1/8" heat-strengthened glass lites separated by 0.075" interlayer.                                                                                                                                                                                                                                                                                                                                                                                                                                                                        |  |  |  |