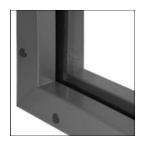

## **SPECIFICATIONS:**

| Material:                   | 18 gauge galvanneal steel frame. Minimum size 3-1/4" width or height and 12-3/8" diagonal. Maximum size 30" x 60-1/2".                                                                                                                                                                                                                                                                                                                                                                                                                                                                                                   |  |  |  |
|-----------------------------|--------------------------------------------------------------------------------------------------------------------------------------------------------------------------------------------------------------------------------------------------------------------------------------------------------------------------------------------------------------------------------------------------------------------------------------------------------------------------------------------------------------------------------------------------------------------------------------------------------------------------|--|--|--|
| Construction:               | 1-1/2" trim with mitered and welded corners, square return and countersunk mounting holes on both sides.                                                                                                                                                                                                                                                                                                                                                                                                                                                                                                                 |  |  |  |
| Sealing:                    | Between Frame & Glass: Sponge rubber, EPDM, neoprene press-on glazing tape 1/8" x 3/8". Dow Corning #995 (or equal) silicone structural glazing sealant applied per Dow Corning instructions.  Between Door & Frame Perimeter: Closed cell EPDM press-on glazing tape 1/4" x 3/8" applied to inside face of lite kit frame.  Screw Entry Points: Screw Entry Points: Neoprene "O"-Ring, 7/32" and 5/32" I.D. with 1/16" wall, are provided to be used at each screw head.  Setting Blocks to Suit: EPDM or neoprene setting blocks 1/16" minimum thickness at quarter points of bottom of glass and elsewhere as needed. |  |  |  |
| Powder<br>Coat<br>Finishes: | (B) Mineral Bronze (standard color) (BK) Black (FB) Flat Black (W) White (SB) SC Beige (SI) Silver (BA) Brass (S) Sand (AB) AMS Beige (G) Gray View Colors Online                                                                                                                                                                                                                                                                                                                                                                                                                                                        |  |  |  |
| Door:                       | For 1-3/4" door.  Door cutout = order size.                                                                                                                                                                                                                                                                                                                                                                                                                                                                                                                                                                              |  |  |  |
| Fasteners:                  | #8 x 32 Phillips head thru bolts with blank head one side to match finish.                                                                                                                                                                                                                                                                                                                                                                                                                                                                                                                                               |  |  |  |
| Glass:                      | <b>Glass in Included with Each Unit</b> : Glass 5/16" thick configuration; (2) 1/8" heat-strengthened glass lites separated by 0.075" interlayer.                                                                                                                                                                                                                                                                                                                                                                                                                                                                        |  |  |  |