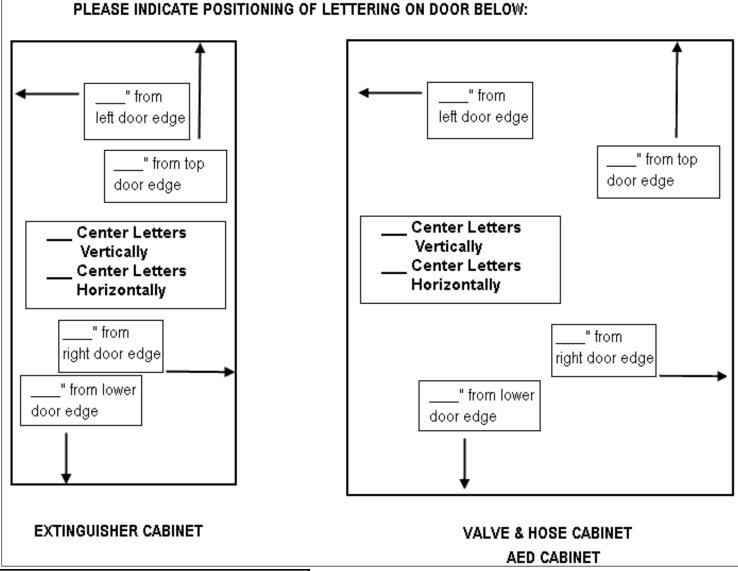

## STEP 3: ENTER DOOR DIMENSIONS, SELECT POSITIONING OF LETTERING ON DOOR BELOW AND DOOR SIZE BELOW.

\_\_\_\_\_" DOOR WIDTH
" DOOR HEIGHT

SEE PAGE 3 FOR DOOR STYLES ILLUSTRATIONS WHICH WILL HELP YOU SELECT LETTERING SIZES THAT FIT