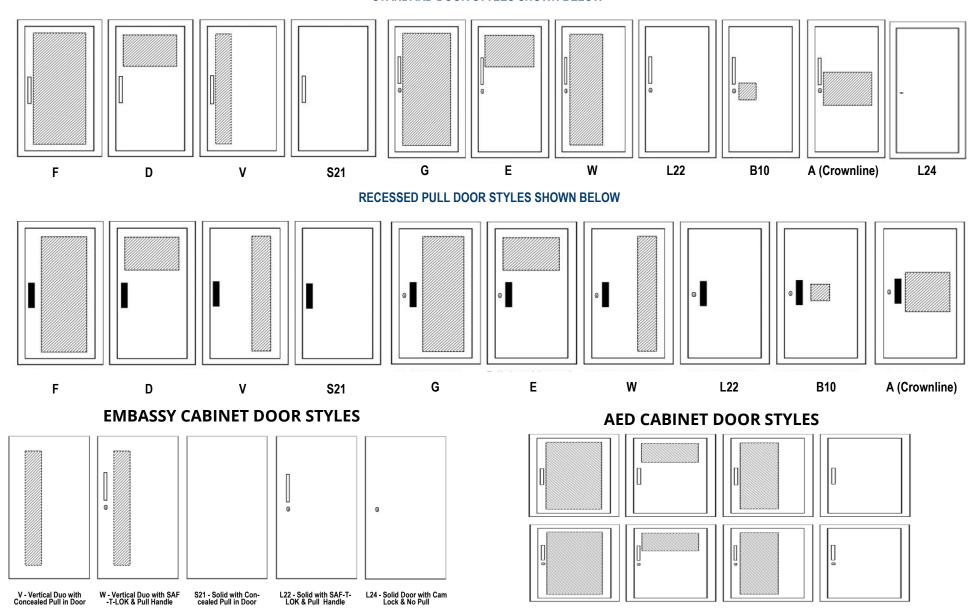

Approved By:\_\_\_\_\_ Dated: \_\_\_\_

ILLUSTRATIONS OF THE BASIC DOOR STYLES FOR PLANNING LETTERING LAYOUT: AMBASSADOR, ACADEMY, COSMOPOLITAN, PANORAMA, CAVALIER, CROWNLINE

## STANDARD DOOR STYLES SHOWN BELOW